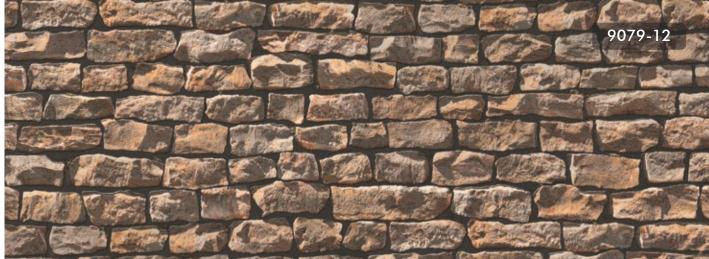

#### CREATE EFFORTLESS ILLUSIONS OF EXPOSED BRICK OR STACKED STONE WITH THESE FAUX FINISHES.

Ban ?

36140-3

9078-37