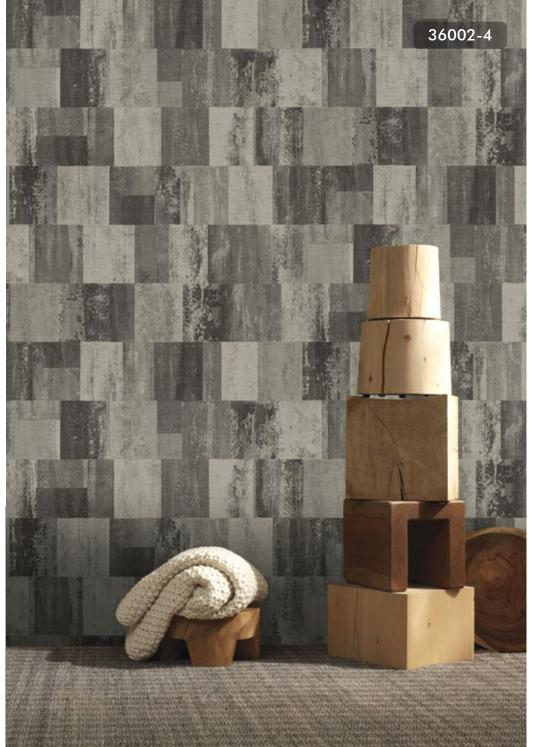

#### DECEPTIVELY REALISTIC WOOD & RUSTIC STONE DÉCORS IN A THREE DIMENSION-AL LOOK.