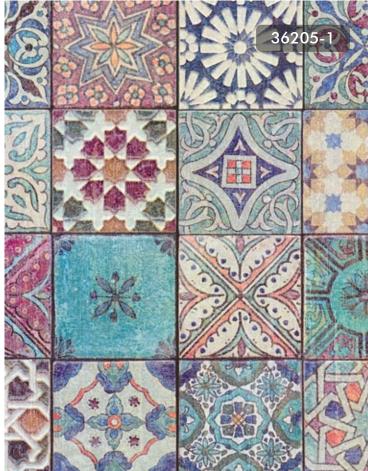

FROM TROPICAL LEAVES TO LUSH PALM TREES, THE BOTANICAL MOTIFS PROVIDE TRULY HARMONIOUS ELEMENTS.

ORNATE DAMASK, MODERN GEOMET-RICS, INTRICATE TEXTURES ARE FEW OF THE WIDE RANGE OF VARIETIES.

FROM SIMPLE SHAPES TO OPTICAL ILLU-SIONS - ABSTRACT AND GEOMETRIC ART ADD MOVEMENT TO THE ROOM.