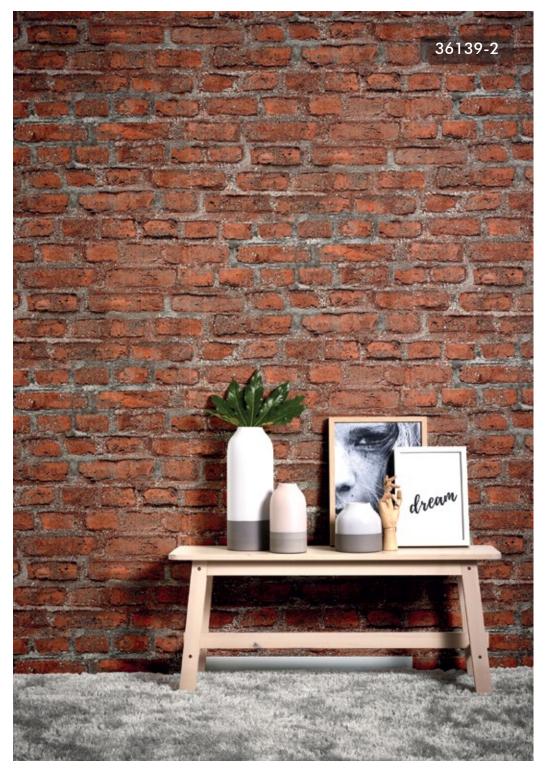

#### CREATE EFFORTLESS ILLUSIONS OF EXPOSED BRICK OR STACKED STONE WITH THESE FAUX FINISHES.

Ban ?

36140-3

9078-37

#### BRICK EFFECTS ARE PERFECT FOR TRANS-FORMING A SPACE INTO A YOUNG, FRESH MODERN LIVING AREA.

36378-9

37423-4