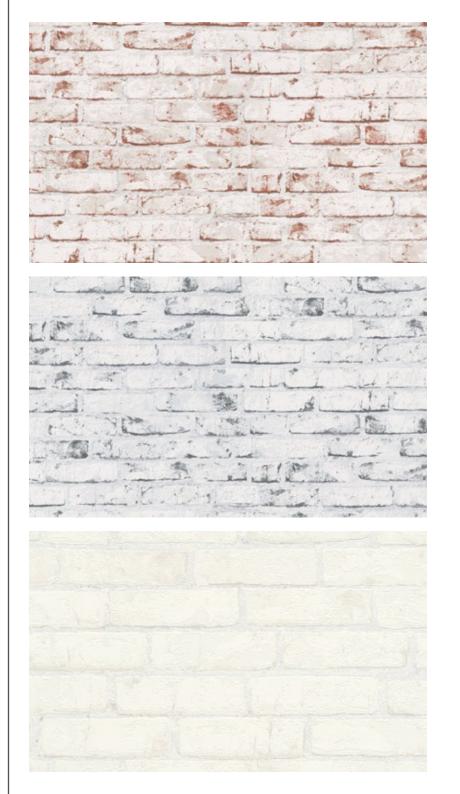

#### CREATE EFFORTLESS ILLUSIONS OF EXPOSED BRICK OR STACKED STONE WITH THESE FAUX FINISHES.

Ban ?

36140-3

9078-37

#### BRICK EFFECTS ARE PERFECT FOR TRANS-FORMING A SPACE INTO A YOUNG, FRESH MODERN LIVING AREA.

36378-9

37423-4