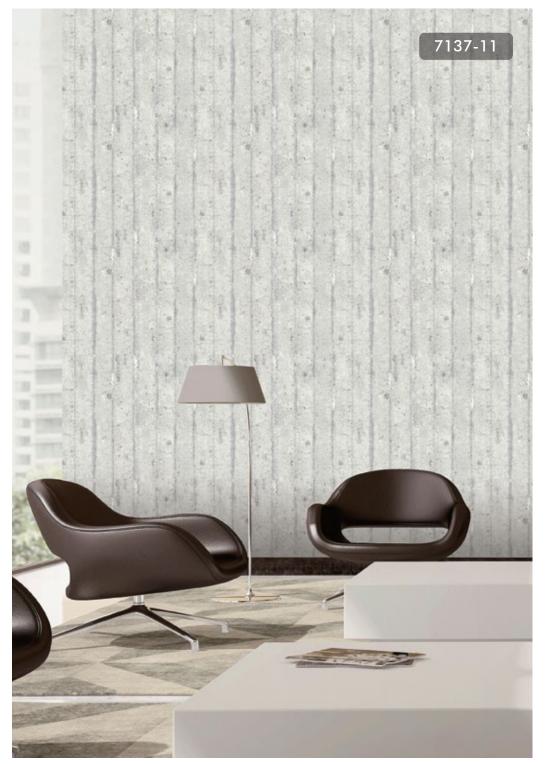

#### DECEPTIVELY REALISTIC WOOD & RUSTIC STONE DÉCORS IN A THREE DIMENSION-AL LOOK.