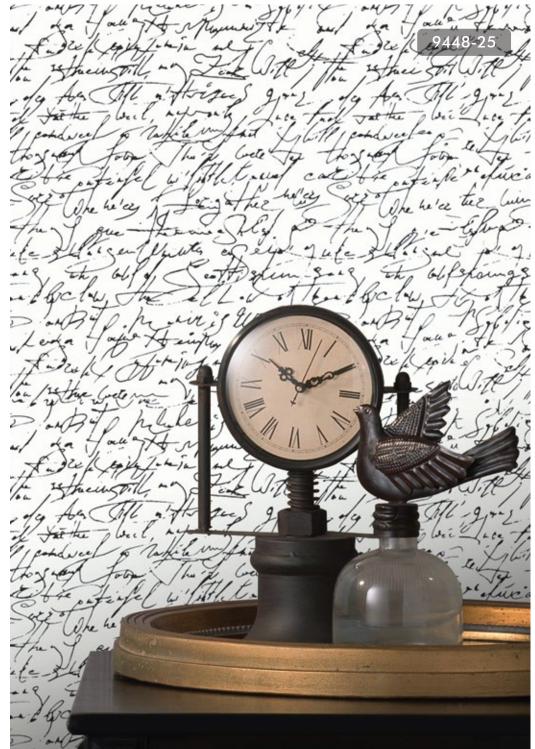

Discover our wallcovering collection which includes from traditional patterns like classical damask, stripes, and motifs to modern prints like abstract, contemporary, botanical to digitally printed custom murals.