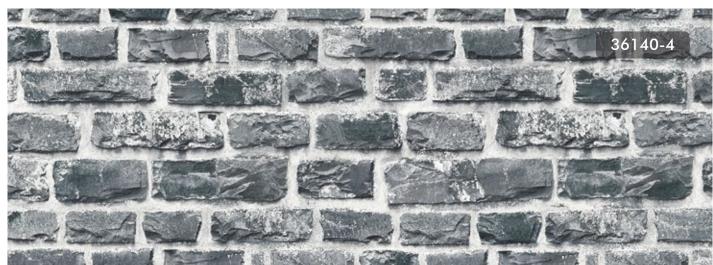

#### CREATE EFFORTLESS ILLUSIONS OF EXPOSED BRICK OR STACKED STONE WITH THESE FAUX FINISHES.

Ban ?

36140-3

9078-37