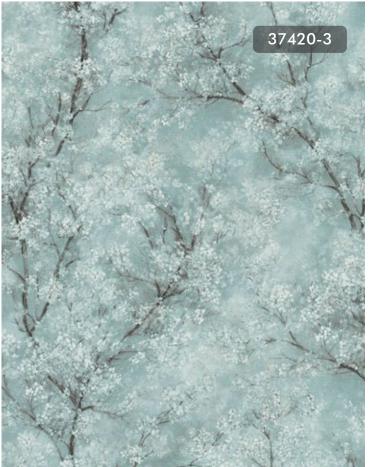

FROM TROPICAL LEAVES TO LUSH PALM TREES, THE BOTANICAL MOTIFS PROVIDE TRULY HARMONIOUS ELEMENTS.

ORNATE DAMASK, MODERN GEOMET-RICS, INTRICATE TEXTURES ARE FEW OF THE WIDE RANGE OF VARIETIES.

FROM SIMPLE SHAPES TO OPTICAL ILLU-SIONS - ABSTRACT AND GEOMETRIC ART ADD MOVEMENT TO THE ROOM.