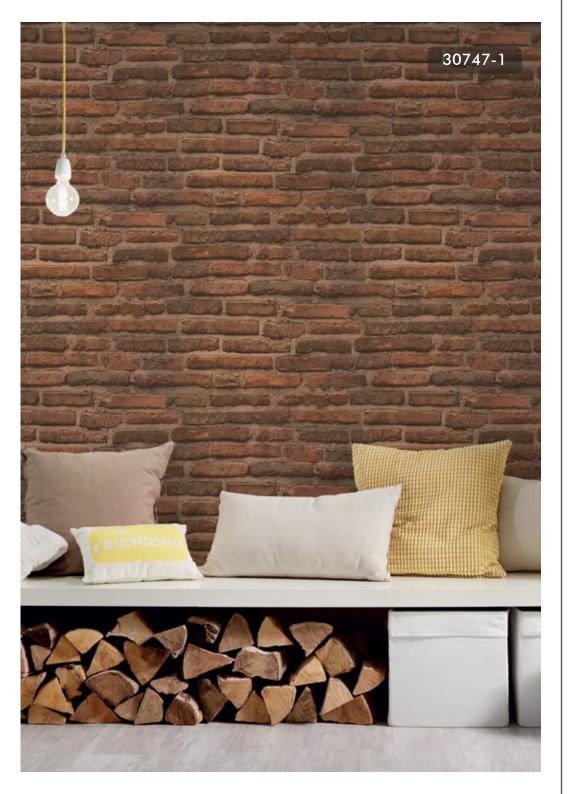

#### CREATE EFFORTLESS ILLUSIONS OF EXPOSED BRICK OR STACKED STONE WITH THESE FAUX FINISHES.

Ban ?

36140-3

9078-37

#### BRICK EFFECTS ARE PERFECT FOR TRANS-FORMING A SPACE INTO A YOUNG, FRESH MODERN LIVING AREA.

36378-9

37423-4