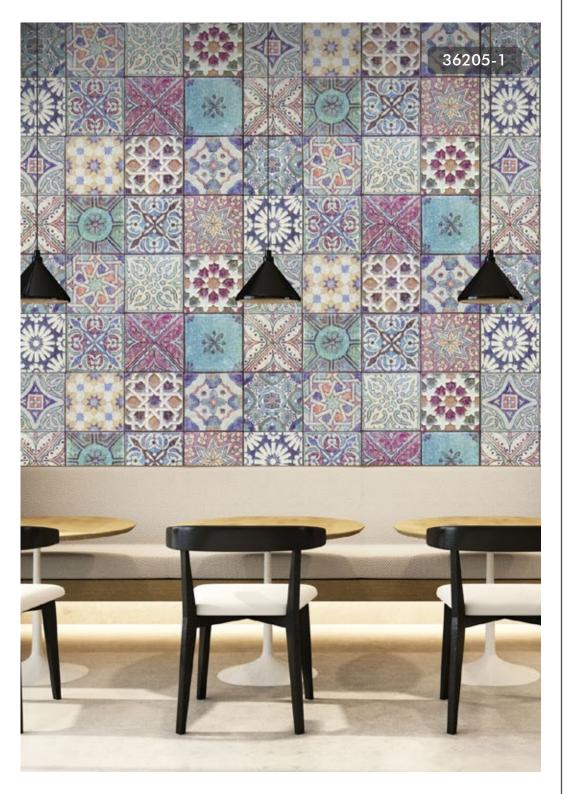

ion Sheet

| Collection Name   | : BEST OF LIVING WALLS        |
|-------------------|-------------------------------|
| Country of Origin | : Germany                     |
| Category          | : Luxury                      |
| Roll Size         | : 0.53 X 10.00 mts = 57Sq.Ft. |
| Quality           | : Vinyl on Non Woven          |





FROM TROPICAL LEAVES TO LUSH PALM TREES, THE BOTANICAL MOTIFS PROVIDE TRULY HARMONIOUS ELEMENTS.























ORNATE DAMASK, MODERN GEOMET-RICS, INTRICATE TEXTURES ARE FEW OF THE WIDE RANGE OF VARIETIES.

















FROM SIMPLE SHAPES TO OPTICAL ILLU-SIONS - ABSTRACT AND GEOMETRIC ART ADD MOVEMENT TO THE ROOM.

















37424-5













#### STYLE THIS WALLPAPER WITH POPS OF BRIGHT COLOUR, WOOD FURNITURE, AND RUSTIC ACCENTS.













36118-2









#### DECEPTIVELY REALISTIC WOOD & RUSTIC STONE DÉCORS IN A THREE DIMENSION-AL LOOK.





















#### CREATE EFFORTLESS ILLUSIONS OF EXPOSED BRICK OR STACKED STONE WITH THESE FAUX FINISHES.











Ban ?



36140-3





9078-37





#### BRICK EFFECTS ARE PERFECT FOR TRANS-FORMING A SPACE INTO A YOUNG, FRESH MODERN LIVING AREA.

















36378-9





37423-4

## BEST OF LIVING WALLS

MADE IN GERMANY