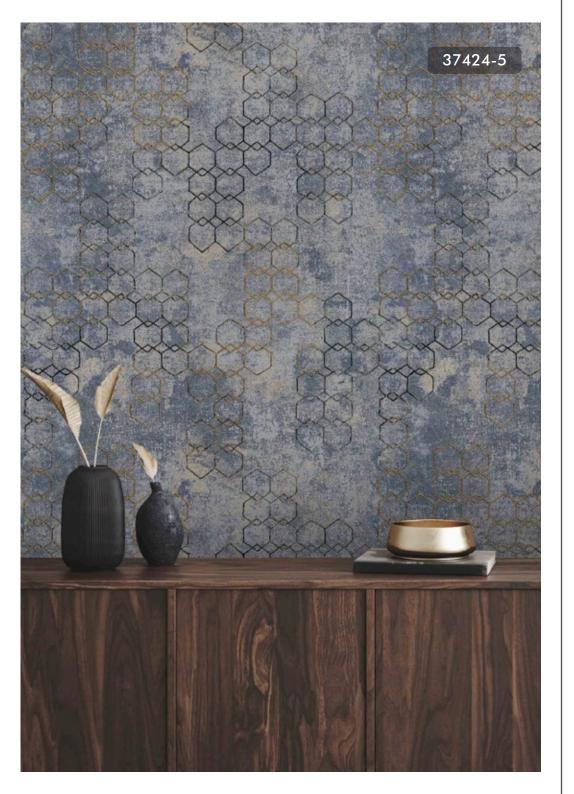

NIQUE, WHIMSICAL AND PLAYFUL IN ITS OWN WAY MAKING A BIG STATEMENT IN A BEDROOM, LIVING ROOM OR OFFICE.



## Specification Sheet

| Collection Name   | : BEST OF LIVING WALLS        |
|-------------------|-------------------------------|
| Country of Origin | : Germany                     |
| Category          | : Luxury                      |
| Roll Size         | : 0.53 X 10.00 mts = 57Sq.Ft. |
| Quality           | : Vinyl on Non Woven          |





FROM TROPICAL LEAVES TO LUSH PALM TREES, THE BOTANICAL MOTIFS PROVIDE TRULY HARMONIOUS ELEMENTS.























ORNATE DAMASK, MODERN GEOMET-RICS, INTRICATE TEXTURES ARE FEW OF THE WIDE RANGE OF VARIETIES.

















FROM SIMPLE SHAPES TO OPTICAL ILLU-SIONS - ABSTRACT AND GEOMETRIC ART ADD MOVEMENT TO THE ROOM.

















37424-5













#### STYLE THIS WALLPAPER WITH POPS OF BRIGHT COLOUR, WOOD FURNITURE, AND RUSTIC ACCENTS.













36118-2









#### DECEPTIVELY REALISTIC WOOD & RUSTIC STONE DÉCORS IN A THREE DIMENSION-AL LOOK.





















#### CREATE EFFORTLESS ILLUSIONS OF EXPOSED BRICK OR STACKED STONE WITH THESE FAUX FINISHES.











Ban ?



36140-3





9078-37





#### BRICK EFFECTS ARE PERFECT FOR TRANS-FORMING A SPACE INTO A YOUNG, FRESH MODERN LIVING AREA.

















36378-9





37423-4

## BEST OF LIVING WALLS

MADE IN GERMANY