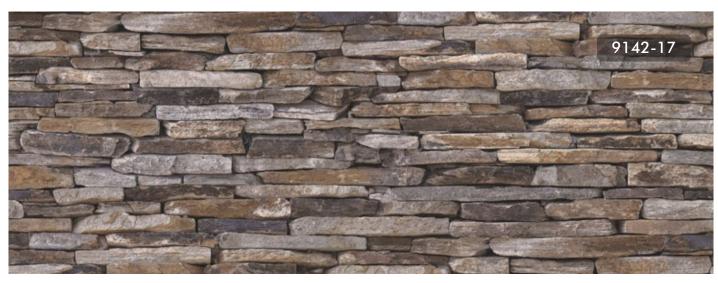

#### DECEPTIVELY REALISTIC WOOD & RUSTIC STONE DÉCORS IN A THREE DIMENSION-AL LOOK.

#### CREATE EFFORTLESS ILLUSIONS OF EXPOSED BRICK OR STACKED STONE WITH THESE FAUX FINISHES.

Ban ?

36140-3

9078-37