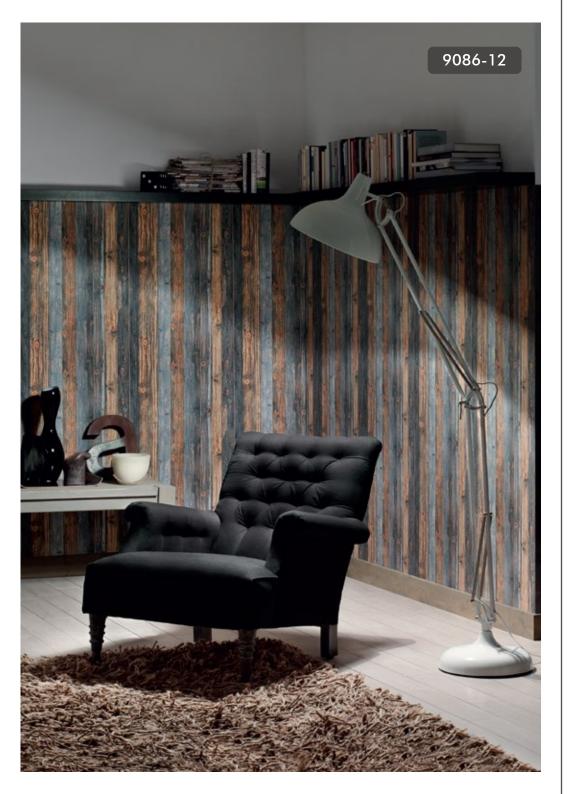

#### DECEPTIVELY REALISTIC WOOD & RUSTIC STONE DÉCORS IN A THREE DIMENSION-AL LOOK.