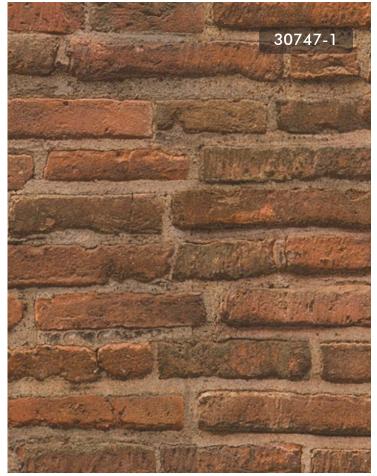

#### CREATE EFFORTLESS ILLUSIONS OF EXPOSED BRICK OR STACKED STONE WITH THESE FAUX FINISHES.

Ban ?

36140-3

9078-37

#### BRICK EFFECTS ARE PERFECT FOR TRANS-FORMING A SPACE INTO A YOUNG, FRESH MODERN LIVING AREA.

36378-9

37423-4