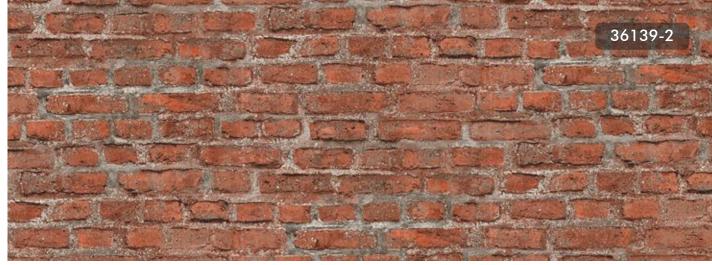

#### CREATE EFFORTLESS ILLUSIONS OF EXPOSED BRICK OR STACKED STONE WITH THESE FAUX FINISHES.

Ban ?

36140-3

9078-37

#### BRICK EFFECTS ARE PERFECT FOR TRANS-FORMING A SPACE INTO A YOUNG, FRESH MODERN LIVING AREA.

36378-9

37423-4