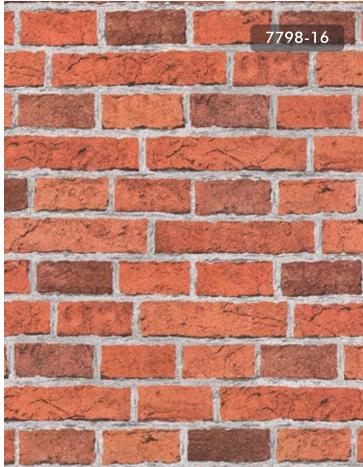

#### CREATE EFFORTLESS ILLUSIONS OF EXPOSED BRICK OR STACKED STONE WITH THESE FAUX FINISHES.

Ban ?

36140-3

9078-37

#### BRICK EFFECTS ARE PERFECT FOR TRANS-FORMING A SPACE INTO A YOUNG, FRESH MODERN LIVING AREA.

36378-9

37423-4