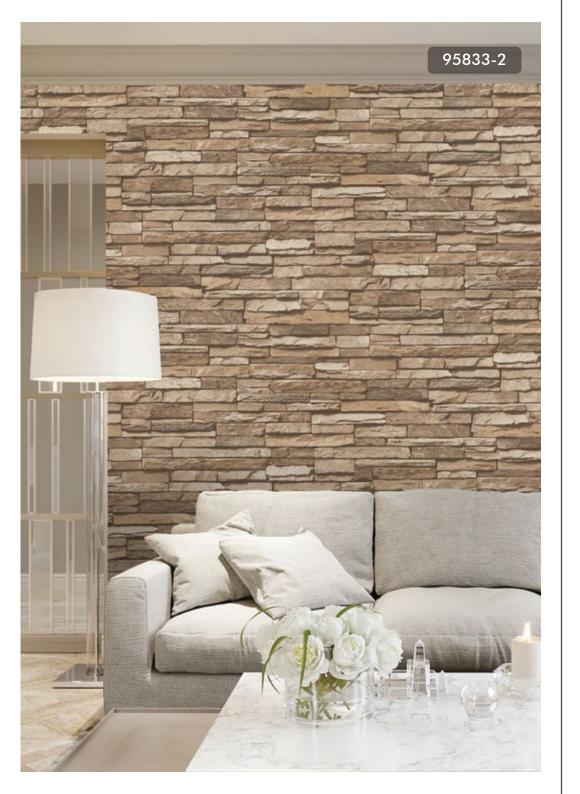

#### DECEPTIVELY REALISTIC WOOD & RUSTIC STONE DÉCORS IN A THREE DIMENSION-AL LOOK.