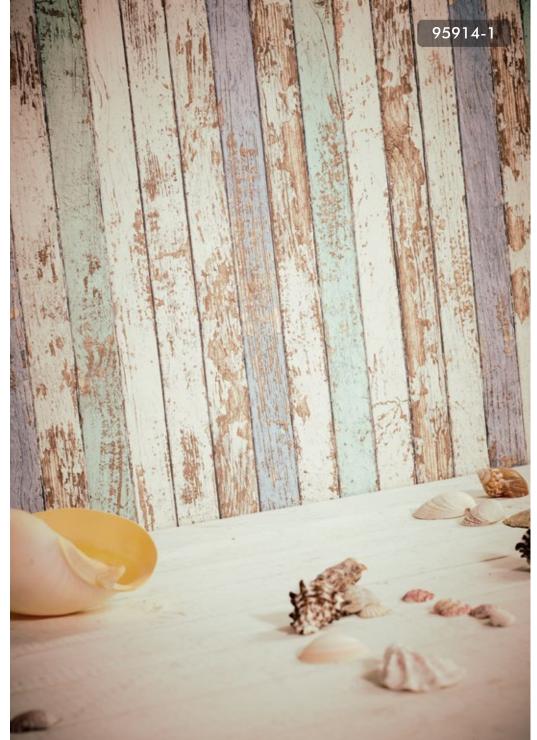

#### DECEPTIVELY REALISTIC WOOD & RUSTIC STONE DÉCORS IN A THREE DIMENSION-AL LOOK.