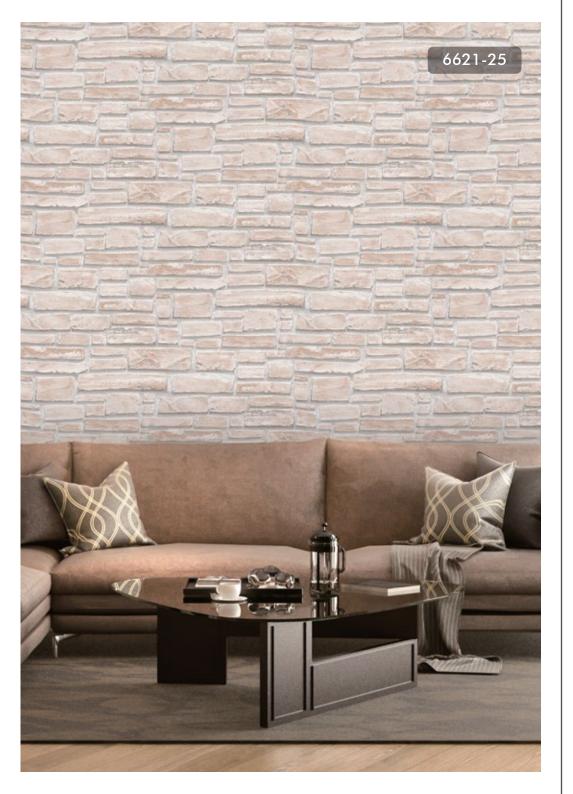

#### CREATE EFFORTLESS ILLUSIONS OF EXPOSED BRICK OR STACKED STONE WITH THESE FAUX FINISHES.

Ban ?

36140-3

9078-37

#### BRICK EFFECTS ARE PERFECT FOR TRANS-FORMING A SPACE INTO A YOUNG, FRESH MODERN LIVING AREA.

36378-9

37423-4