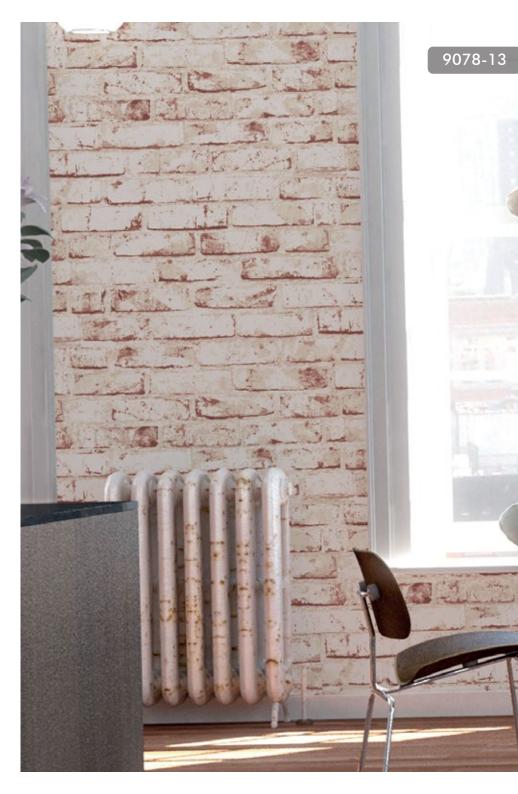

#### CREATE EFFORTLESS ILLUSIONS OF EXPOSED BRICK OR STACKED STONE WITH THESE FAUX FINISHES.

Ban ?

36140-3

9078-37