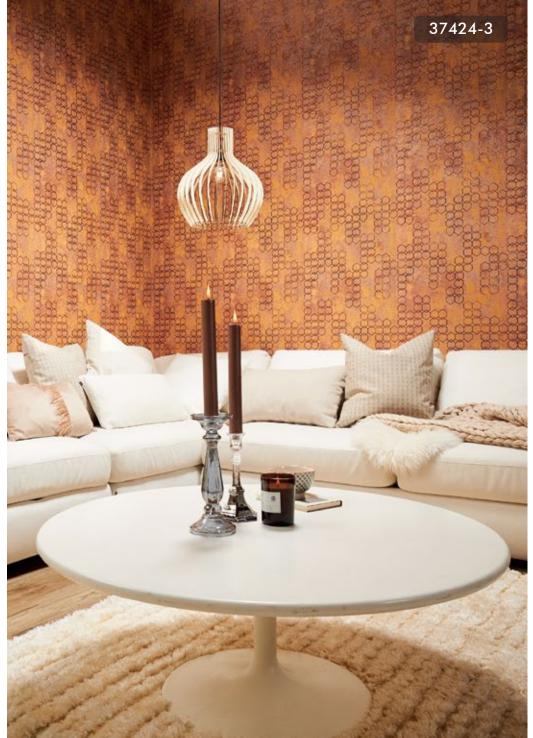

UNIQUE, WHIMSICAL AND PLAYFUL IN ITS OWN WAY MAKING A BIG STATEMENT IN A BEDROOM, LIVING ROOM OR OFFICE.



## Specification Sheet

| Collection Name   | : BEST OF LIVING WALLS        |
|-------------------|-------------------------------|
| Country of Origin | : Germany                     |
| Category          | : Luxury                      |
| Roll Size         | : 0.53 X 10.00 mts = 57Sq.Ft. |
| Quality           | : Vinyl on Non Woven          |





FROM TROPICAL LEAVES TO LUSH PALM TREES, THE BOTANICAL MOTIFS PROVIDE TRULY HARMONIOUS ELEMENTS.























ORNATE DAMASK, MODERN GEOMET-RICS, INTRICATE TEXTURES ARE FEW OF THE WIDE RANGE OF VARIETIES.

















FROM SIMPLE SHAPES TO OPTICAL ILLU-SIONS - ABSTRACT AND GEOMETRIC ART ADD MOVEMENT TO THE ROOM.

















37424-5













#### STYLE THIS WALLPAPER WITH POPS OF BRIGHT COLOUR, WOOD FURNITURE, AND RUSTIC ACCENTS.













36118-2









#### DECEPTIVELY REALISTIC WOOD & RUSTIC STONE DÉCORS IN A THREE DIMENSION-AL LOOK.





















#### CREATE EFFORTLESS ILLUSIONS OF EXPOSED BRICK OR STACKED STONE WITH THESE FAUX FINISHES.











Ban ?



36140-3





9078-37





#### BRICK EFFECTS ARE PERFECT FOR TRANS-FORMING A SPACE INTO A YOUNG, FRESH MODERN LIVING AREA.

















36378-9





37423-4

## BEST OF LIVING WALLS

MADE IN GERMANY