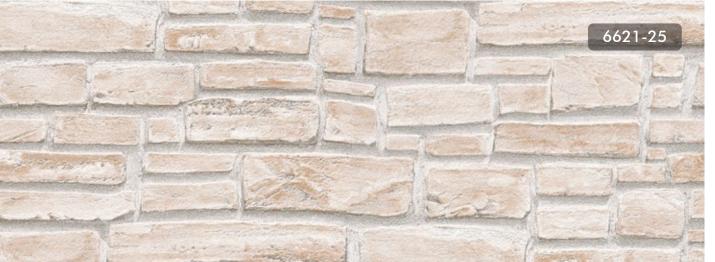

#### DECEPTIVELY REALISTIC WOOD & RUSTIC STONE DÉCORS IN A THREE DIMENSION-AL LOOK.

#### CREATE EFFORTLESS ILLUSIONS OF EXPOSED BRICK OR STACKED STONE WITH THESE FAUX FINISHES.

Ban ?

36140-3

9078-37