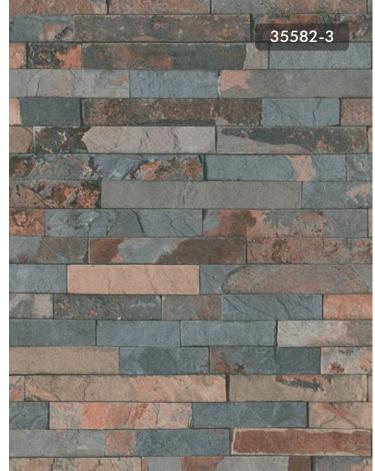

#### CREATE EFFORTLESS ILLUSIONS OF EXPOSED BRICK OR STACKED STONE WITH THESE FAUX FINISHES.

Ban ?

36140-3

9078-37

#### BRICK EFFECTS ARE PERFECT FOR TRANS-FORMING A SPACE INTO A YOUNG, FRESH MODERN LIVING AREA.

36378-9

37423-4