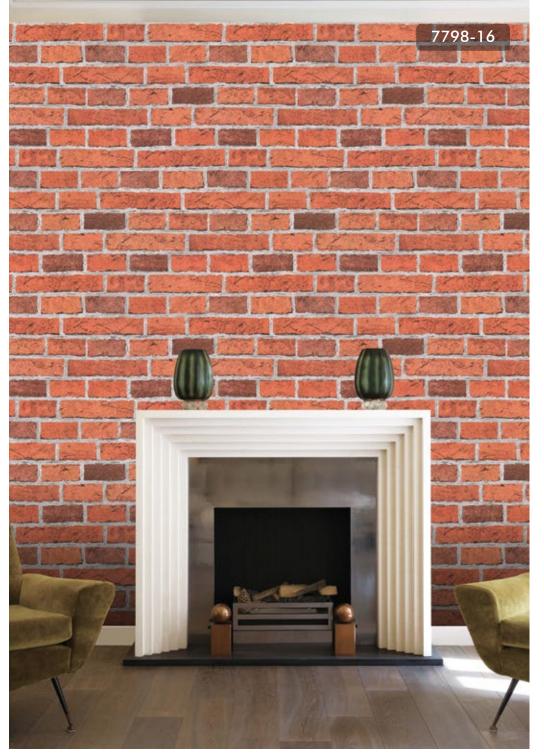

#### CREATE EFFORTLESS ILLUSIONS OF EXPOSED BRICK OR STACKED STONE WITH THESE FAUX FINISHES.

Ban ?

36140-3

9078-37

#### BRICK EFFECTS ARE PERFECT FOR TRANS-FORMING A SPACE INTO A YOUNG, FRESH MODERN LIVING AREA.

36378-9

37423-4