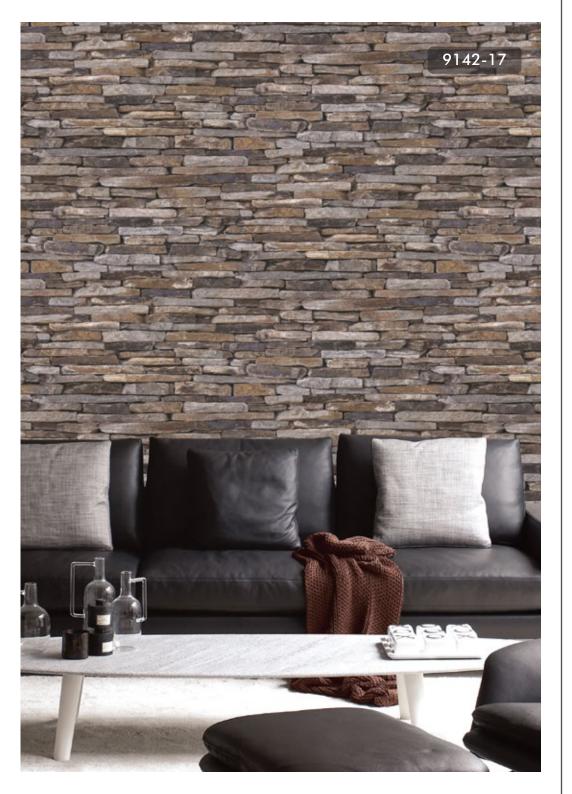

#### CREATE EFFORTLESS ILLUSIONS OF EXPOSED BRICK OR STACKED STONE WITH THESE FAUX FINISHES.

Ban ?

36140-3

9078-37