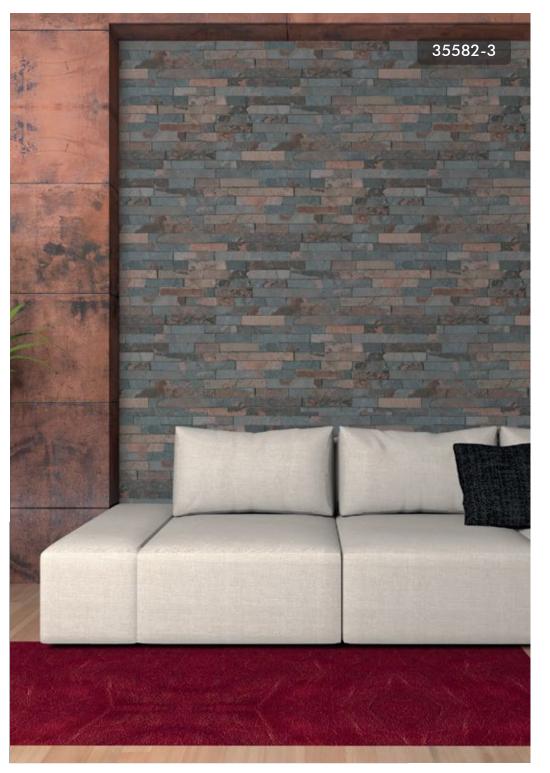

#### CREATE EFFORTLESS ILLUSIONS OF EXPOSED BRICK OR STACKED STONE WITH THESE FAUX FINISHES.

Ban ?

36140-3

9078-37