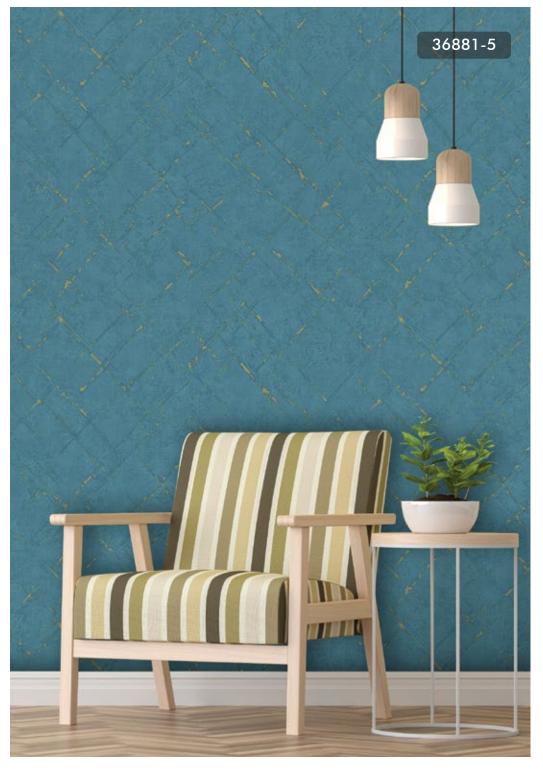

#### STYLE THIS WALLPAPER WITH POPS OF BRIGHT COLOUR, WOOD FURNITURE, AND RUSTIC ACCENTS.

36118-2