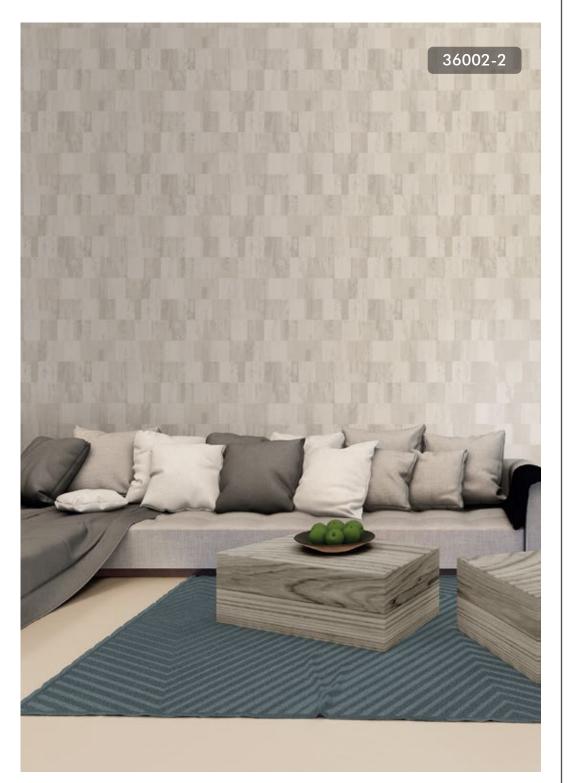

CAL AND PLAYFUL IN ITS OWN WAY MAKING A BIG STATEMENT IN A BEDROOM, LIVING ROOM OR OFFICE.



## Specification Sheet

| Collection Name   | : BEST OF LIVING WALLS        |
|-------------------|-------------------------------|
| Country of Origin | : Germany                     |
| Category          | : Luxury                      |
| Roll Size         | : 0.53 X 10.00 mts = 57Sq.Ft. |
| Quality           | : Vinyl on Non Woven          |





FROM TROPICAL LEAVES TO LUSH PALM TREES, THE BOTANICAL MOTIFS PROVIDE TRULY HARMONIOUS ELEMENTS.























ORNATE DAMASK, MODERN GEOMET-RICS, INTRICATE TEXTURES ARE FEW OF THE WIDE RANGE OF VARIETIES.

















FROM SIMPLE SHAPES TO OPTICAL ILLU-SIONS - ABSTRACT AND GEOMETRIC ART ADD MOVEMENT TO THE ROOM.

















37424-5













#### STYLE THIS WALLPAPER WITH POPS OF BRIGHT COLOUR, WOOD FURNITURE, AND RUSTIC ACCENTS.













36118-2









#### DECEPTIVELY REALISTIC WOOD & RUSTIC STONE DÉCORS IN A THREE DIMENSION-AL LOOK.





















#### CREATE EFFORTLESS ILLUSIONS OF EXPOSED BRICK OR STACKED STONE WITH THESE FAUX FINISHES.











Ban ?



36140-3





9078-37





#### BRICK EFFECTS ARE PERFECT FOR TRANS-FORMING A SPACE INTO A YOUNG, FRESH MODERN LIVING AREA.

















36378-9





37423-4

## BEST OF LIVING WALLS

MADE IN GERMANY