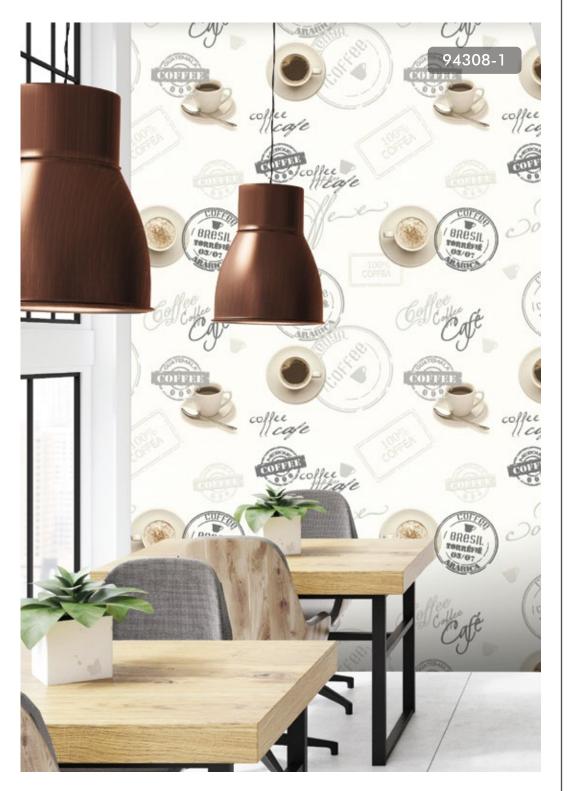

Discover our wallcovering collection which includes from traditional patterns like classical damask, stripes, and motifs to modern prints like abstract, contemporary, botanical to digitally printed custom murals.