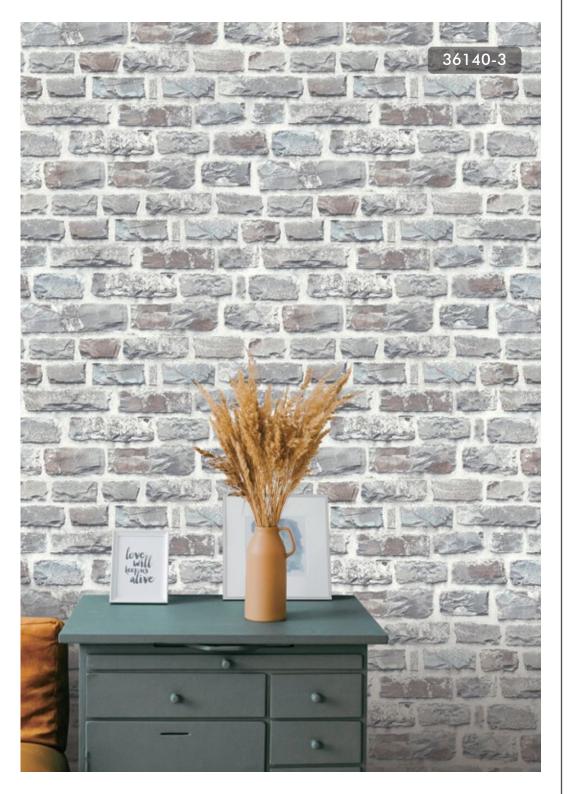

#### CREATE EFFORTLESS ILLUSIONS OF EXPOSED BRICK OR STACKED STONE WITH THESE FAUX FINISHES.

Ban ?

36140-3

9078-37