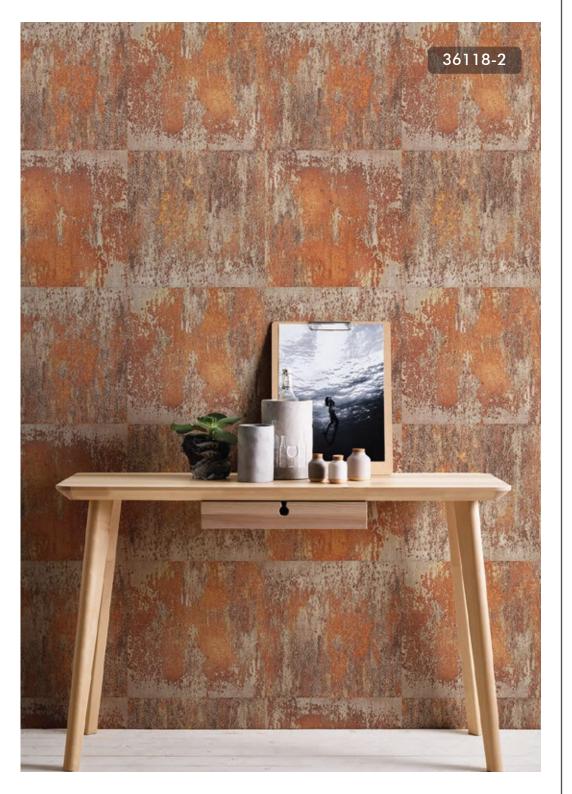

#### STYLE THIS WALLPAPER WITH POPS OF BRIGHT COLOUR, WOOD FURNITURE, AND RUSTIC ACCENTS.

36118-2