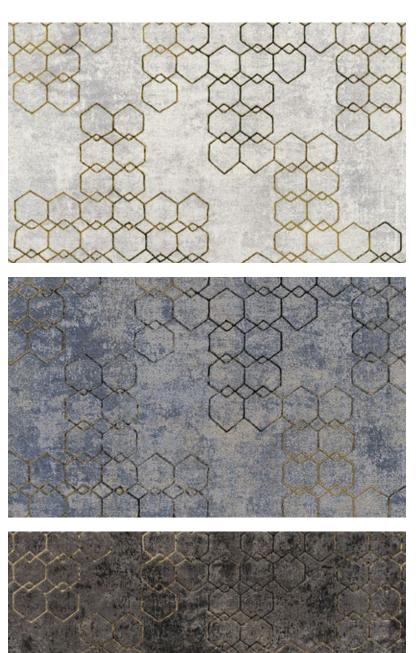

QUE, WHIMSICAL AND PLAYFUL IN ITS OWN WAY MAKING A BIG STATEMENT IN A BEDROOM, LIVING ROOM OR OFFICE.



## Specification Sheet

| Collection Name   | : BEST OF LIVING WALLS        |
|-------------------|-------------------------------|
| Country of Origin | : Germany                     |
| Category          | : Luxury                      |
| Roll Size         | : 0.53 X 10.00 mts = 57Sq.Ft. |
| Quality           | : Vinyl on Non Woven          |





FROM TROPICAL LEAVES TO LUSH PALM TREES, THE BOTANICAL MOTIFS PROVIDE TRULY HARMONIOUS ELEMENTS.























ORNATE DAMASK, MODERN GEOMET-RICS, INTRICATE TEXTURES ARE FEW OF THE WIDE RANGE OF VARIETIES.

















FROM SIMPLE SHAPES TO OPTICAL ILLU-SIONS - ABSTRACT AND GEOMETRIC ART ADD MOVEMENT TO THE ROOM.

















37424-5













#### STYLE THIS WALLPAPER WITH POPS OF BRIGHT COLOUR, WOOD FURNITURE, AND RUSTIC ACCENTS.













36118-2









#### DECEPTIVELY REALISTIC WOOD & RUSTIC STONE DÉCORS IN A THREE DIMENSION-AL LOOK.





















#### CREATE EFFORTLESS ILLUSIONS OF EXPOSED BRICK OR STACKED STONE WITH THESE FAUX FINISHES.











Ban ?



36140-3





9078-37





#### BRICK EFFECTS ARE PERFECT FOR TRANS-FORMING A SPACE INTO A YOUNG, FRESH MODERN LIVING AREA.

















36378-9





37423-4

## BEST OF LIVING WALLS

MADE IN GERMANY