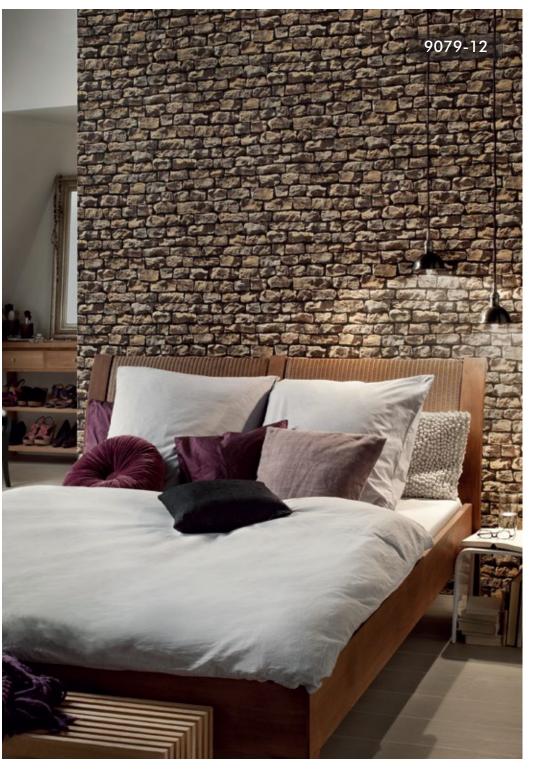

#### DECEPTIVELY REALISTIC WOOD & RUSTIC STONE DÉCORS IN A THREE DIMENSION-AL LOOK.

#### CREATE EFFORTLESS ILLUSIONS OF EXPOSED BRICK OR STACKED STONE WITH THESE FAUX FINISHES.

Ban ?

36140-3

9078-37