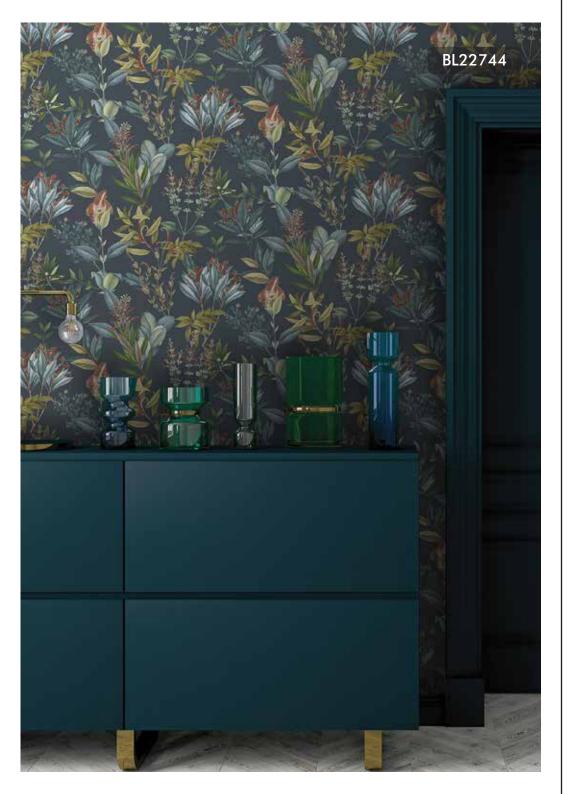

## BLOOMING

Blooming is a unique collection from Excel Wallcoverings.

This wallpaper collection will bring indomitable vibe of the jungle into your interior. Blooming has a lot to offer to you: the most beautiful leaf wallpaper, equally stunning geometric patterns and impressive leopard. The subtitle details, stunning color combination and luxury finish is set to make this collection one of a kind.

## Specification Sheet

Collection Name : BLOOMING

Country of Origin : Belgium

Category : Luxury

Roll Size : 0.53 mtr x 10.05 mtr = 57 Sq.Ft.

Quality : Vinyl with non woven

BL22741

BL22742

BL22744