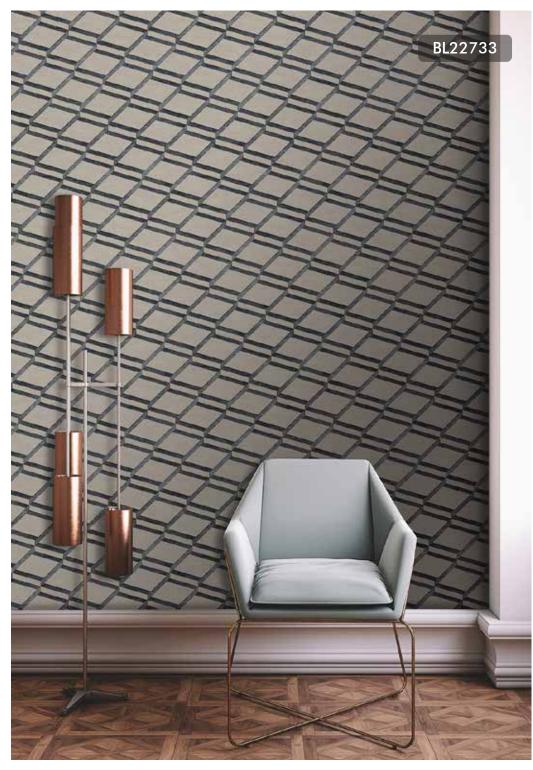

## BLOOMING

Blooming is a unique collection from Excel Wallcoverings.

This wallpaper collection will bring indomitable vibe of the jungle into your interior. Blooming has a lot to offer to you: the most beautiful leaf wallpaper, equally stunning geometric patterns and impressive leopard. The subtitle details, stunning color combination and luxury finish is set to make this collection one of a kind.

## BEAUTIFUL LEAVES

BL22721

BL22731

BL22761

BL22762

BL22751

BL22752

BLD22780