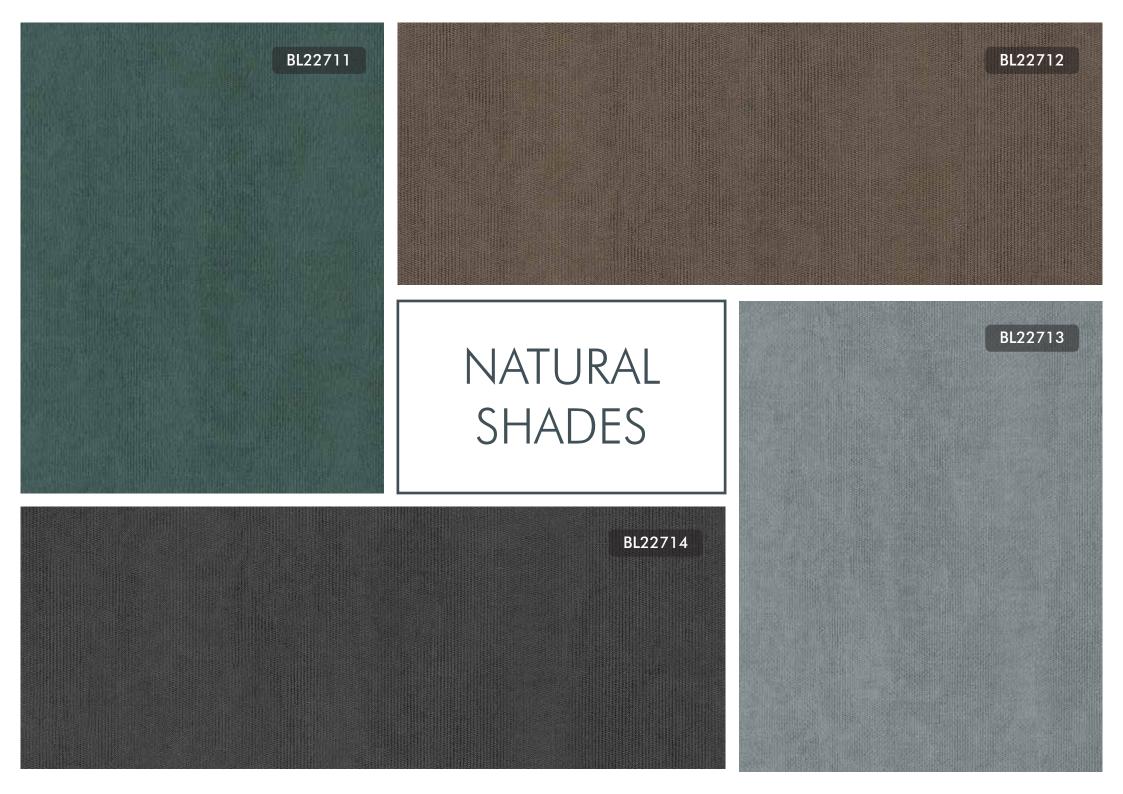

## Specification Sheet

Collection Name : BLOOMING

Country of Origin : Belgium

Category : Luxury

Roll Size : 0.53 mtr x 10.05 mtr = 57 Sq.Ft.

Quality : Vinyl with non woven

BL22741

BL22742