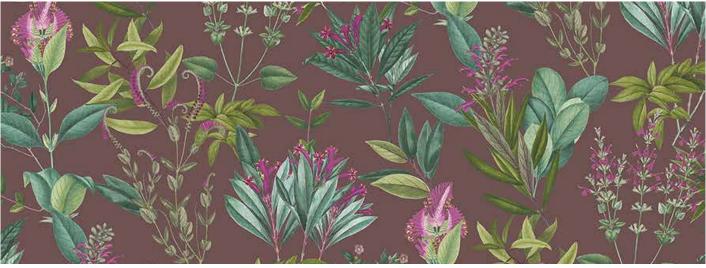

## BLOOMING

Blooming is a unique collection from Excel Wallcoverings.

This wallpaper collection will bring indomitable vibe of the jungle into your interior. Blooming has a lot to offer to you: the most beautiful leaf wallpaper, equally stunning geometric patterns and impressive leopard. The subtitle details, stunning color combination and luxury finish is set to make this collection one of a kind.

## BEAUTIFUL LEAVES

BL22721

BL22731

BL22761

BL22762

BL22751

BL22752

BLD22780