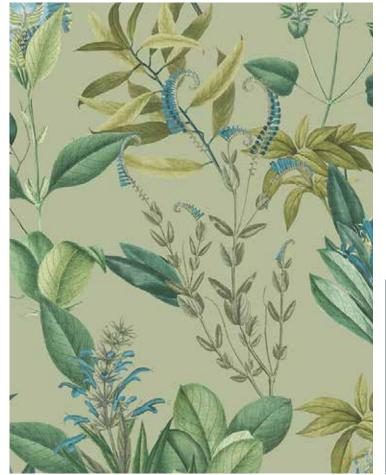

## BLOOMING

Blooming is a unique collection from Excel Wallcoverings.

This wallpaper collection will bring indomitable vibe of the jungle into your interior. Blooming has a lot to offer to you: the most beautiful leaf wallpaper, equally stunning geometric patterns and impressive leopard. The subtitle details, stunning color combination and luxury finish is set to make this collection one of a kind.

## BEAUTIFUL LEAVES

BL22721

BL22731

BL22761

BL22762

BL22751

BL22752

BLD22780