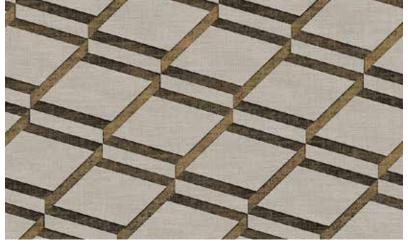

## Specification Sheet

Collection Name : BLOOMING

Country of Origin : Belgium

Category : Luxury

Roll Size : 0.53 mtr x 10.05 mtr = 57 Sq.Ft.

Quality : Vinyl with non woven

BL22741

BL22742