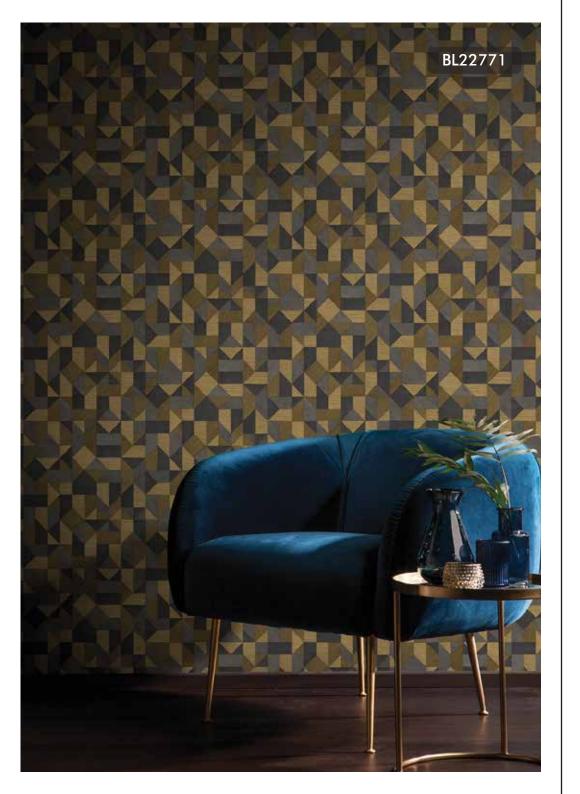

## BLOOMING

Blooming is a unique collection from Excel Wallcoverings.

This wallpaper collection will bring indomitable vibe of the jungle into your interior. Blooming has a lot to offer to you: the most beautiful leaf wallpaper, equally stunning geometric patterns and impressive leopard. The subtitle details, stunning color combination and luxury finish is set to make this collection one of a kind.

BLD22781

BLD22782

BLD22783

BL22773