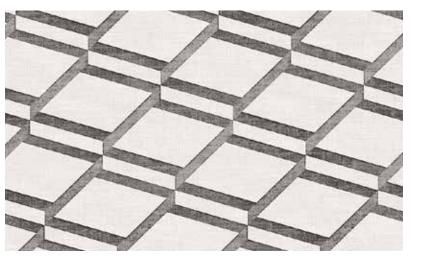

## Specification Sheet

Collection Name : BLOOMING

Country of Origin : Belgium

Category : Luxury

Roll Size : 0.53 mtr x 10.05 mtr = 57 Sq.Ft.

Quality : Vinyl with non woven

BL22741

BL22742