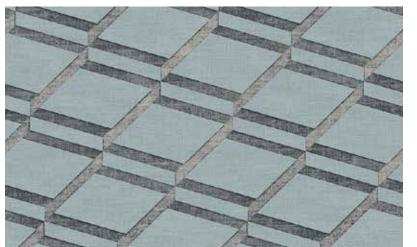

## Specification Sheet

Collection Name : BLOOMING

Country of Origin : Belgium

Category : Luxury

Roll Size : 0.53 mtr x 10.05 mtr = 57 Sq.Ft.

Quality : Vinyl with non woven

BL22741

BL22742