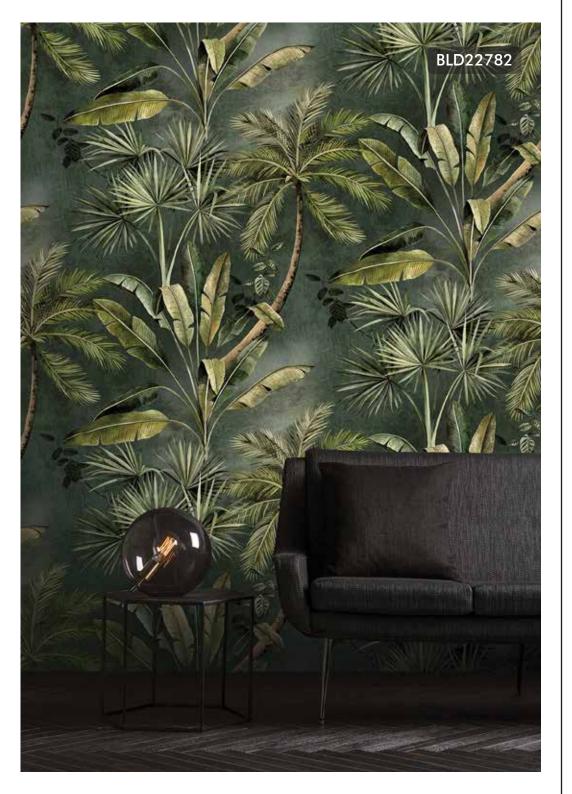

BLOOMING

Blooming is a unique collection from Excel Wallcoverings.

This wallpaper collection will bring indomitable vibe of the jungle into your interior. Blooming has a lot to offer to you: the most beautiful leaf wallpaper, equally stunning geometric patterns and impressive leopard. The subtitle details, stunning color combination and luxury finish is set to make this collection one of a kind.

Made in Belgium.



## Specification Sheet

Collection Name : BLOOMING

Country of Origin : Belgium

Category : Luxury

Roll Size : 0.53 mtr x 10.05 mtr = 57 Sq.Ft.

Quality : Vinyl with non woven









BL22741



BL22742







BL22744







## BEAUTIFUL LEAVES











BL22721











BL22731



















BL22761



BL22762









BL22751



BL22752





BLD22780



BLD22781





BLD22782



BLD22783









BL22773