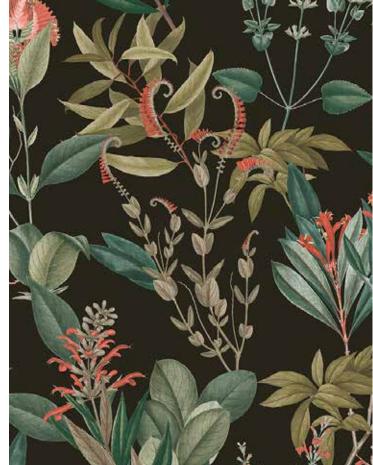

## BLOOMING

Blooming is a unique collection from Excel Wallcoverings.

This wallpaper collection will bring indomitable vibe of the jungle into your interior. Blooming has a lot to offer to you: the most beautiful leaf wallpaper, equally stunning geometric patterns and impressive leopard. The subtitle details, stunning color combination and luxury finish is set to make this collection one of a kind.

## BEAUTIFUL LEAVES

BL22721

BL22731

BL22761

BL22762

BL22751

BL22752

BLD22780