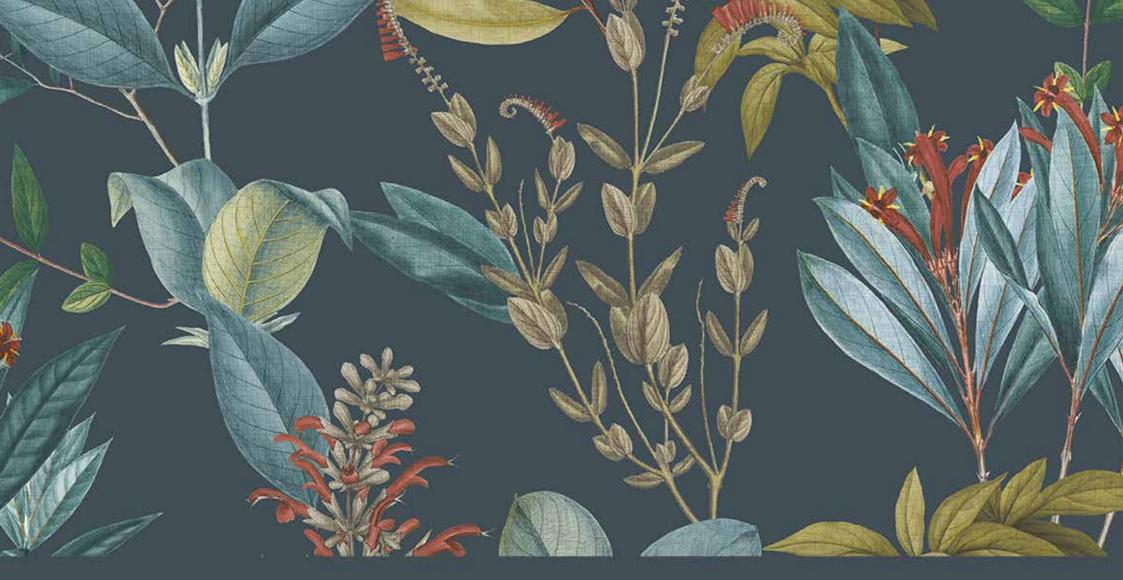

## BLOOMING

Blooming is a unique collection from Excel Wallcoverings.

This wallpaper collection will bring indomitable vibe of the jungle into your interior. Blooming has a lot to offer to you: the most beautiful leaf wallpaper, equally stunning geometric patterns and impressive leopard. The subtitle details, stunning color combination and luxury finish is set to make this collection one of a kind.

## BEAUTIFUL LEAVES

BL22721

BL22731

BL22761

BL22762

BL22751

BL22752

BLD22780