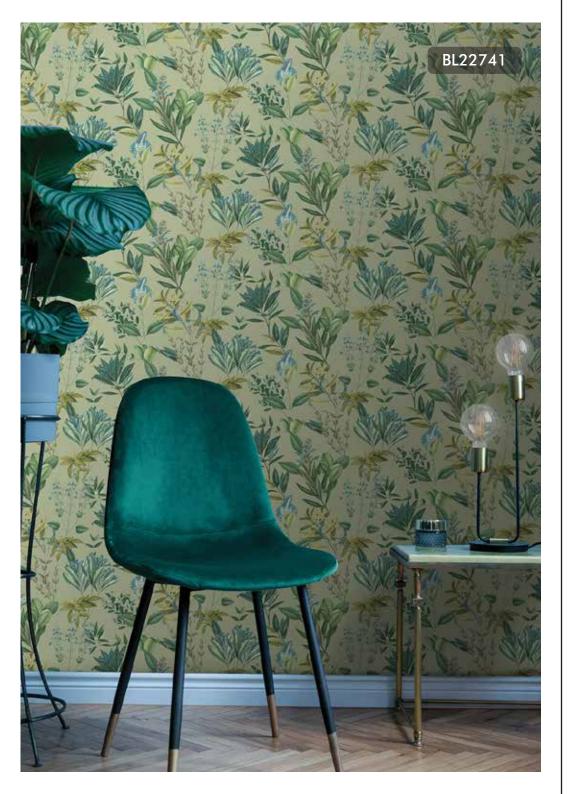

## BLOOMING

Blooming is a unique collection from Excel Wallcoverings.

This wallpaper collection will bring indomitable vibe of the jungle into your interior. Blooming has a lot to offer to you: the most beautiful leaf wallpaper, equally stunning geometric patterns and impressive leopard. The subtitle details, stunning color combination and luxury finish is set to make this collection one of a kind.

## Specification Sheet

Collection Name : BLOOMING

Country of Origin : Belgium

Category : Luxury

Roll Size : 0.53 mtr x 10.05 mtr = 57 Sq.Ft.

Quality : Vinyl with non woven

BL22741

BL22742