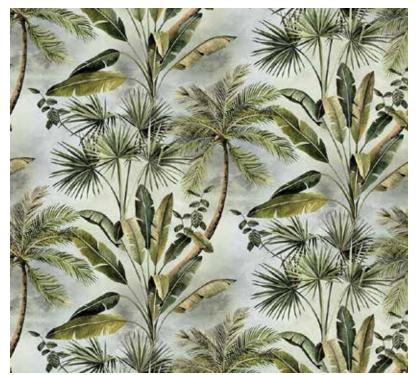

## BLOOMING

Blooming is a unique collection from Excel Wallcoverings.

This wallpaper collection will bring indomitable vibe of the jungle into your interior. Blooming has a lot to offer to you: the most beautiful leaf wallpaper, equally stunning geometric patterns and impressive leopard. The subtitle details, stunning color combination and luxury finish is set to make this collection one of a kind.

## BEAUTIFUL LEAVES

BL22721

BL22731

BL22761

BL22762

BL22751

BL22752

BLD22780