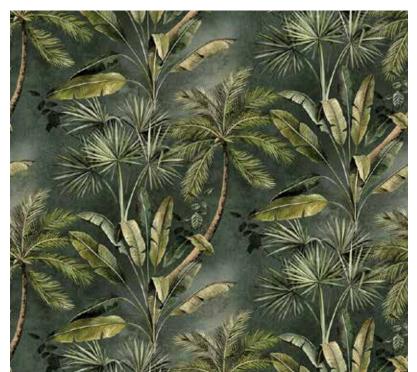

## BLOOMING

Blooming is a unique collection from Excel Wallcoverings.

This wallpaper collection will bring indomitable vibe of the jungle into your interior. Blooming has a lot to offer to you: the most beautiful leaf wallpaper, equally stunning geometric patterns and impressive leopard. The subtitle details, stunning color combination and luxury finish is set to make this collection one of a kind.

## BEAUTIFUL LEAVES

BL22721

BL22731

BL22761

BL22762

BL22751

BL22752

BLD22780