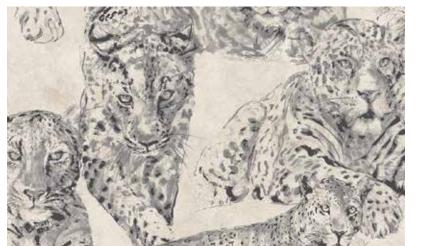

## BLOOMING

Blooming is a unique collection from Excel Wallcoverings.

This wallpaper collection will bring indomitable vibe of the jungle into your interior. Blooming has a lot to offer to you: the most beautiful leaf wallpaper, equally stunning geometric patterns and impressive leopard. The subtitle details, stunning color combination and luxury finish is set to make this collection one of a kind.