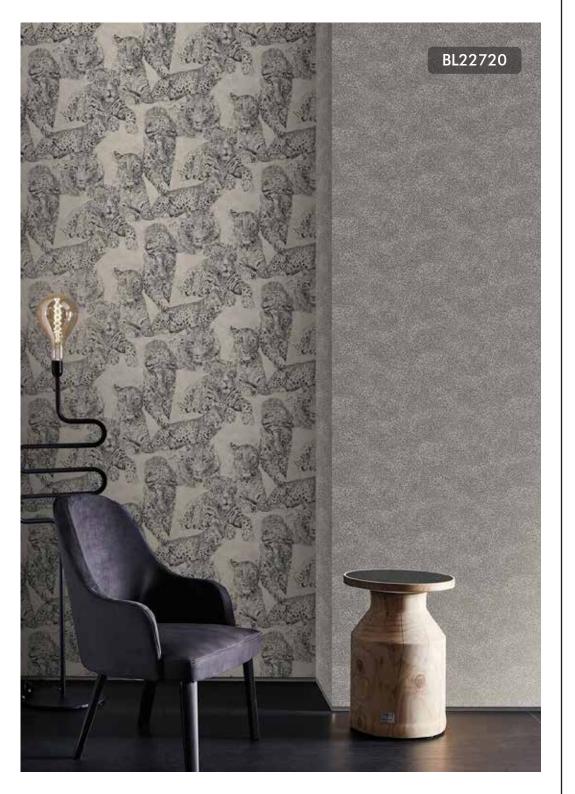

## BLOOMING

Blooming is a unique collection from Excel Wallcoverings.

This wallpaper collection will bring indomitable vibe of the jungle into your interior. Blooming has a lot to offer to you: the most beautiful leaf wallpaper, equally stunning geometric patterns and impressive leopard. The subtitle details, stunning color combination and luxury finish is set to make this collection one of a kind.

## Specification Sheet

Collection Name : BLOOMING

Country of Origin : Belgium

Category : Luxury

Roll Size : 0.53 mtr x 10.05 mtr = 57 Sq.Ft.

Quality : Vinyl with non woven

BL22741

BL22742