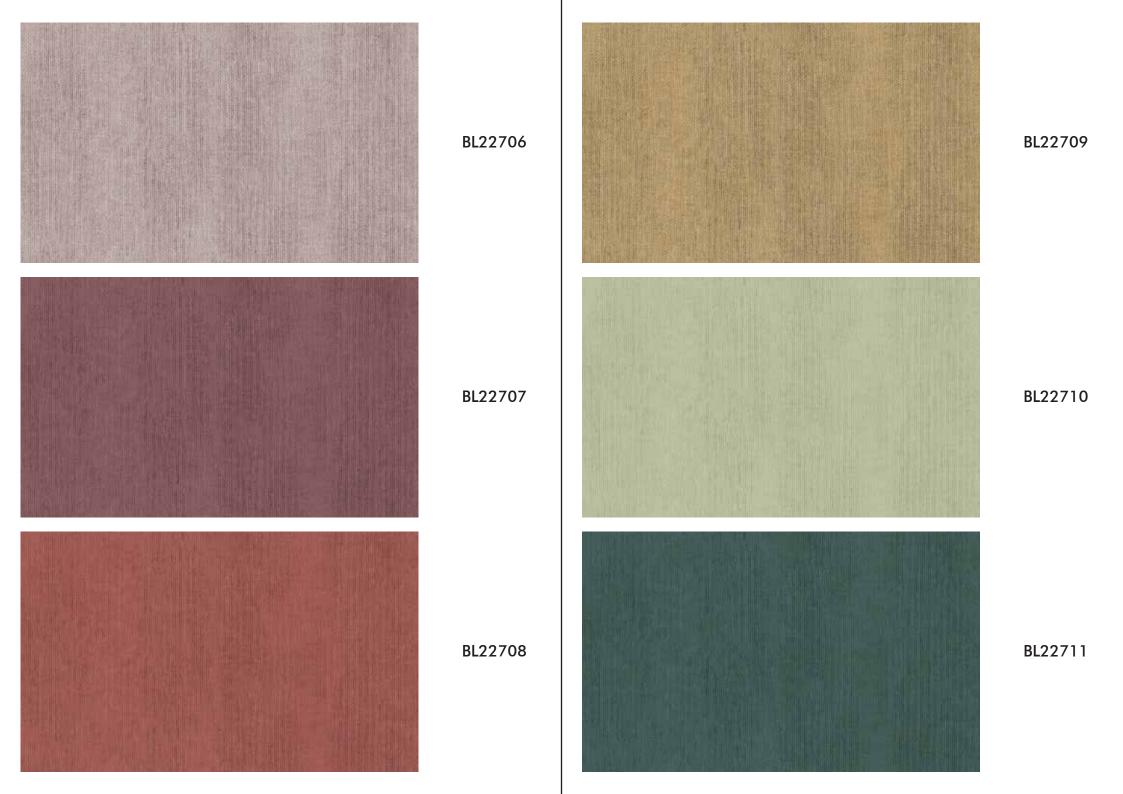

## BLOOMING

Blooming is a unique collection from Excel Wallcoverings.

This wallpaper collection will bring indomitable vibe of the jungle into your interior. Blooming has a lot to offer to you: the most beautiful leaf wallpaper, equally stunning geometric patterns and impressive leopard. The subtitle details, stunning color combination and luxury finish is set to make this collection one of a kind.

## Specification Sheet

Collection Name : BLOOMING

Country of Origin : Belgium

Category : Luxury

Roll Size : 0.53 mtr x 10.05 mtr = 57 Sq.Ft.

Quality : Vinyl with non woven

BL22741

BL22742