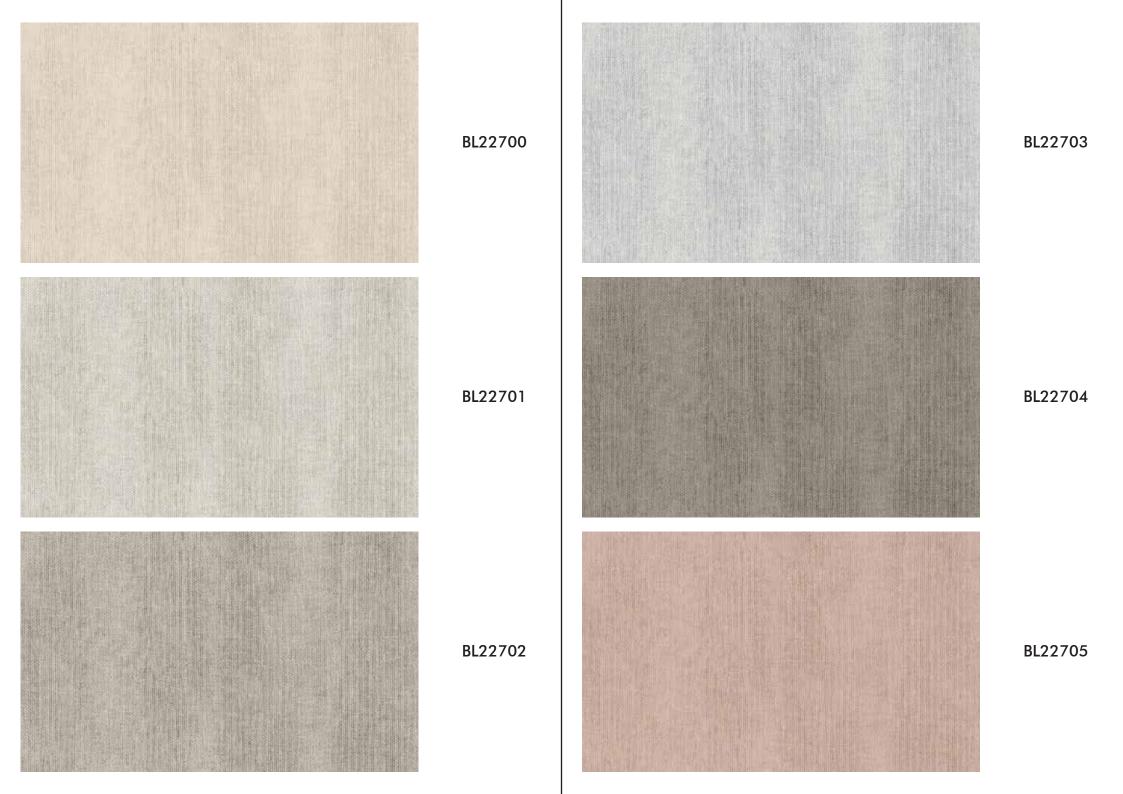

## BLOOMING

Blooming is a unique collection from Excel Wallcoverings.

This wallpaper collection will bring indomitable vibe of the jungle into your interior. Blooming has a lot to offer to you: the most beautiful leaf wallpaper, equally stunning geometric patterns and impressive leopard. The subtitle details, stunning color combination and luxury finish is set to make this collection one of a kind.

## Specification Sheet

Collection Name : BLOOMING

Country of Origin : Belgium

Category : Luxury

Roll Size : 0.53 mtr x 10.05 mtr = 57 Sq.Ft.

Quality : Vinyl with non woven

BL22741

BL22742