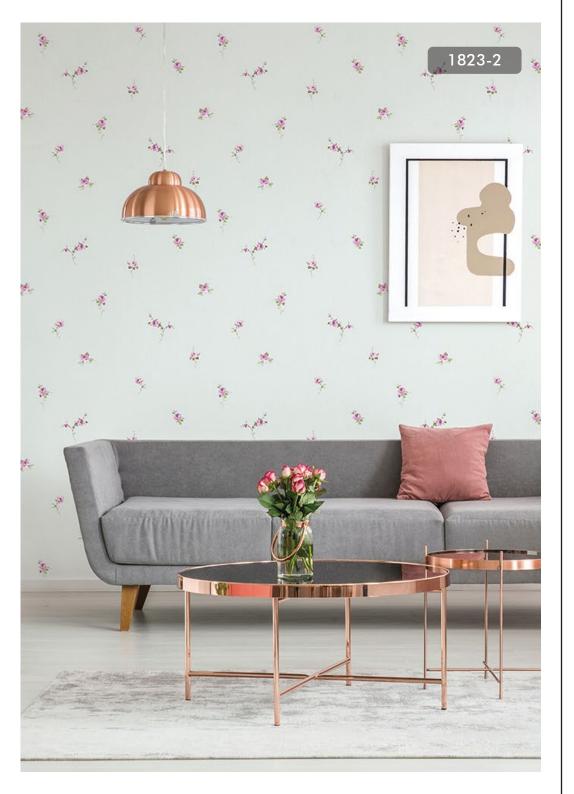

#### NATURE AT THE FORE

Natural material elements develop freely, creating a natural and comfortable atmosphere. The colours of new tones and soft tones give warmth and comfort and fill the entire wall with elements of nature. These wallpaper patterns will bring pure and natural serenity into your home.

1823-1

1825-2