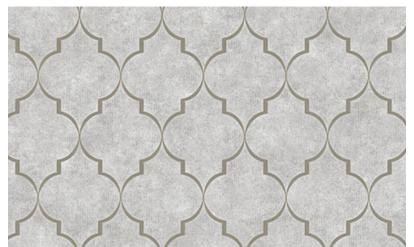

#### METALLIC MODERN

Currently geometric forms are popular. With Rhythm the tile pattern is consciously obscured, making the transitions more subtle and the colour gradations more natural.

#### METALLIC MODERN

Modern and Natural coexist and break down the territorial division of space. Walls evolve so that individuals can decorate any space they want. The boundaries between the outside and the interior, the boundaries of living room and kitchen, and the boundaries of rest and working space are also blurred, and flexible use of space becomes more and more important.