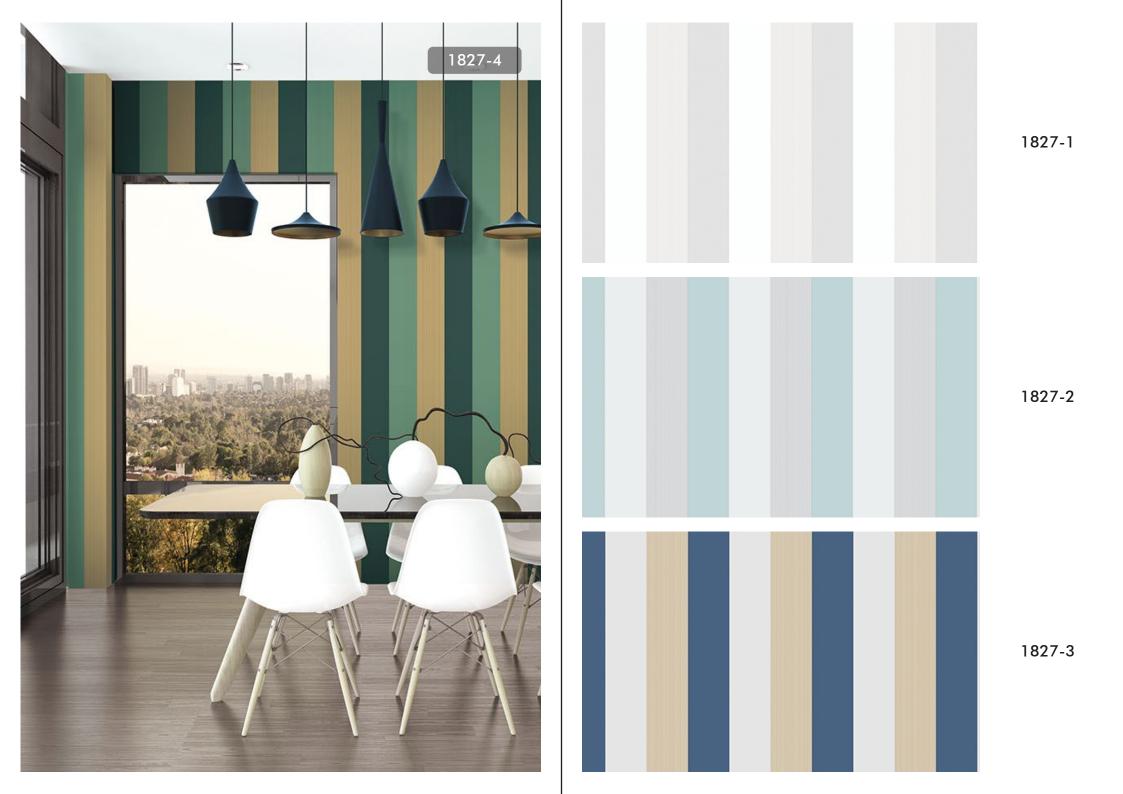

#### METALLIC MODERN

Currently geometric forms are popular. With Rhythm the tile pattern is consciously obscured, making the transitions more subtle and the colour gradations more natural.

#### METALLIC MODERN

Modern and Natural coexist and break down the territorial division of space. Walls evolve so that individuals can decorate any space they want. The boundaries between the outside and the interior, the boundaries of living room and kitchen, and the boundaries of rest and working space are also blurred, and flexible use of space becomes more and more important.