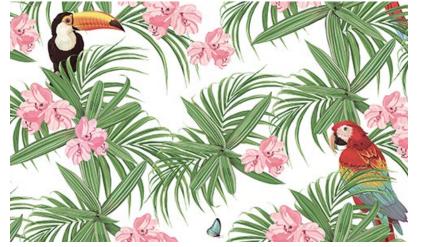

#### NATURE AT THE FORE

Natural material elements develop freely, creating a natural and comfortable atmosphere. The colours of new tones and soft tones give warmth and comfort and fill the entire wall with elements of nature. These wallpaper patterns will bring pure and natural serenity into your home.