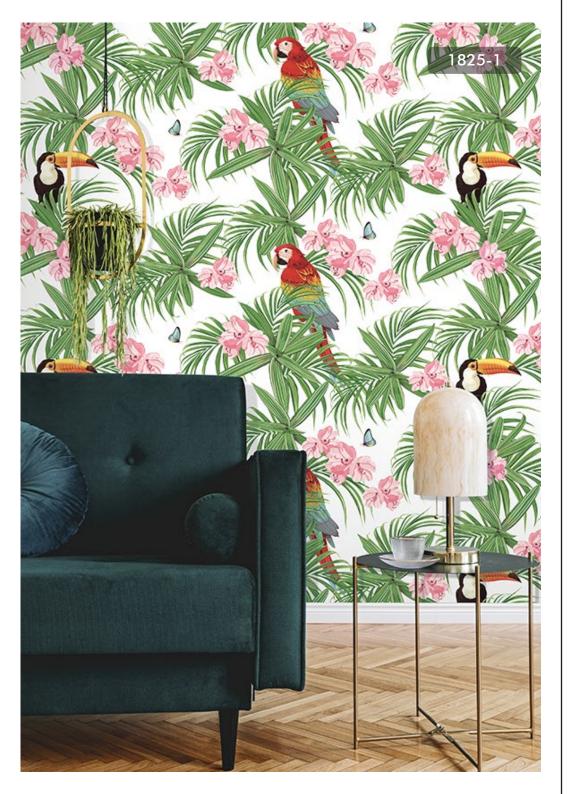

#### NATURE AT THE FORE

Natural material elements develop freely, creating a natural and comfortable atmosphere. The colours of new tones and soft tones give warmth and comfort and fill the entire wall with elements of nature. These wallpaper patterns will bring pure and natural serenity into your home.