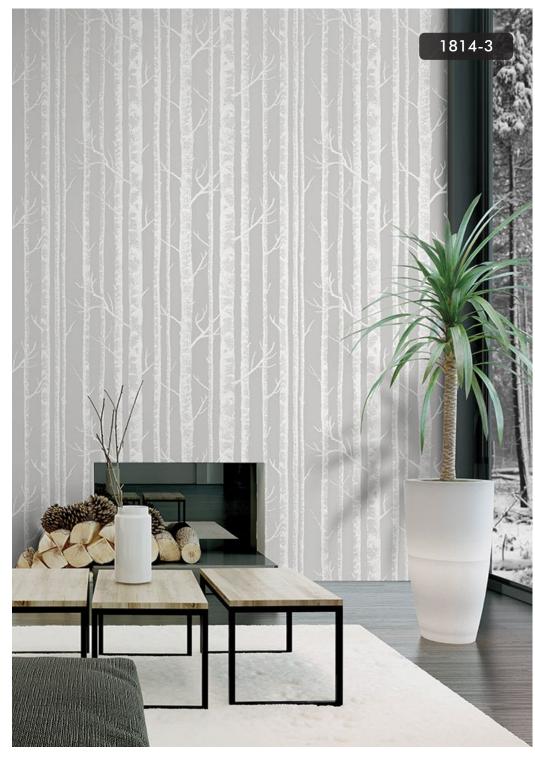

#### NATURE AT THE FORE

Natural material elements develop freely, creating a natural and comfortable atmosphere. The colours of new tones and soft tones give warmth and comfort and fill the entire wall with elements of nature. These wallpaper patterns will bring pure and natural serenity into your home.