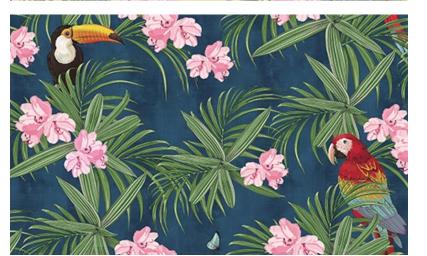

#### NATURE AT THE FORE

Natural material elements develop freely, creating a natural and comfortable atmosphere. The colours of new tones and soft tones give warmth and comfort and fill the entire wall with elements of nature. These wallpaper patterns will bring pure and natural serenity into your home.