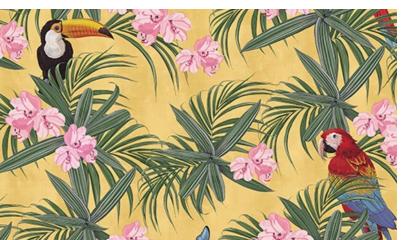

#### NATURE AT THE FORE

Natural material elements develop freely, creating a natural and comfortable atmosphere. The colours of new tones and soft tones give warmth and comfort and fill the entire wall with elements of nature. These wallpaper patterns will bring pure and natural serenity into your home.