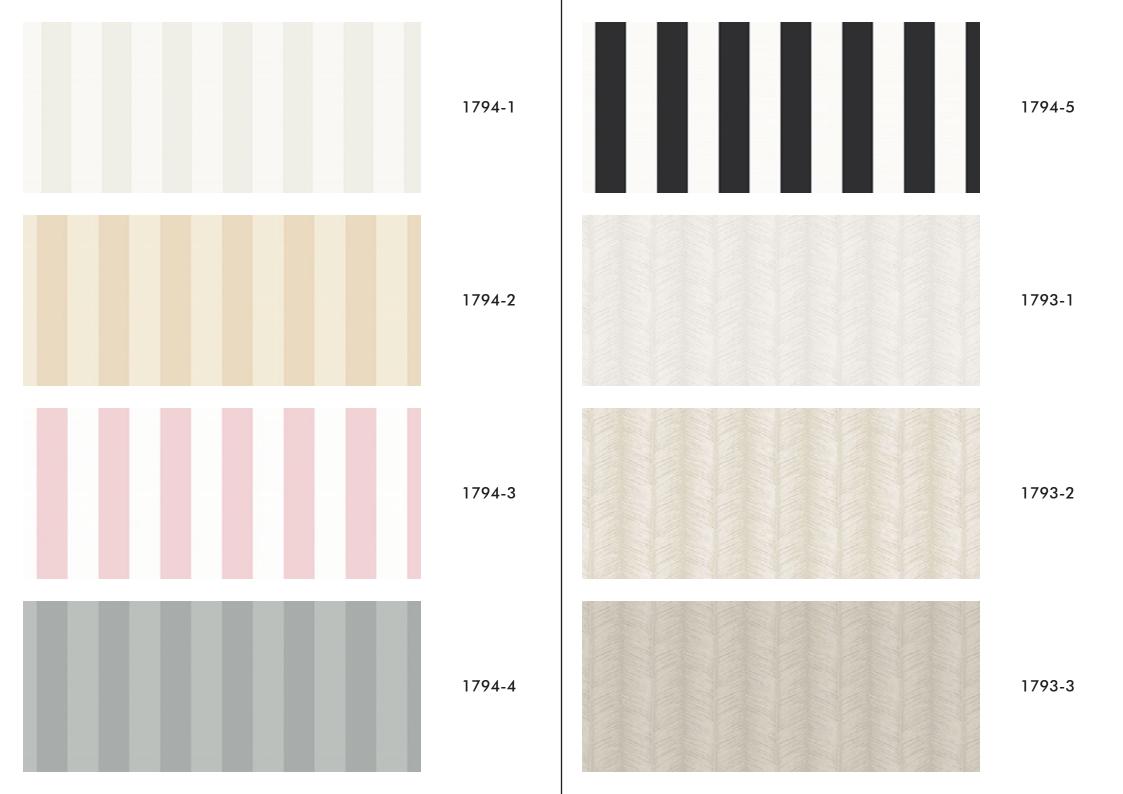

#### **TEXTURE ART**

The rough texture and calm colour of the wall combine to create a stable atmosphere. Crossing colour tones with the same texture ads to the abundance of space.

#### **TEXTURE ART**

The "DARAE" collection offers a wide range of background screens that enables you to express your scenes nicely in any space.

The rough texture and calm colour of the wall combine to create a stable atmosphere. Crossing colour tones with the same texture ads to the abundance of space.