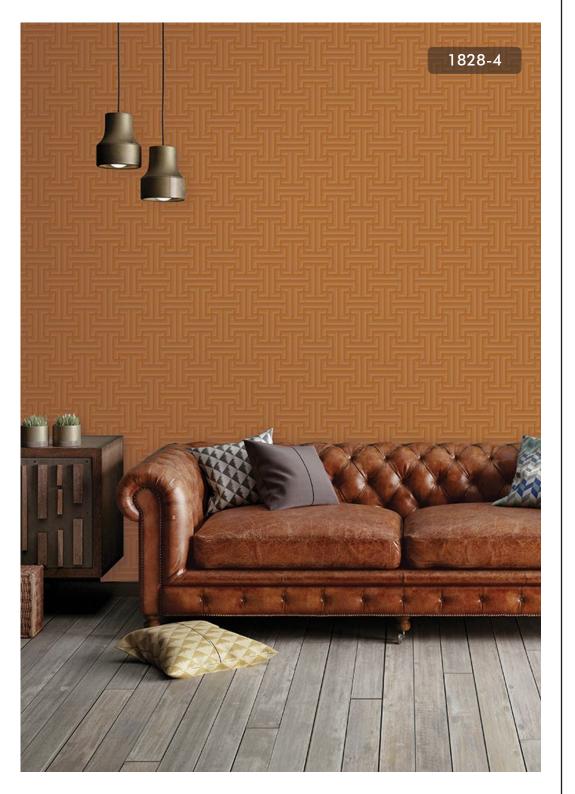

#### METALLIC MODERN

Currently geometric forms are popular. With Rhythm the tile pattern is consciously obscured, making the transitions more subtle and the colour gradations more natural.

#### METALLIC MODERN

Modern and Natural coexist and break down the territorial division of space. Walls evolve so that individuals can decorate any space they want. The boundaries between the outside and the interior, the boundaries of living room and kitchen, and the boundaries of rest and working space are also blurred, and flexible use of space becomes more and more important.

1828-1

1821-2

1829-2