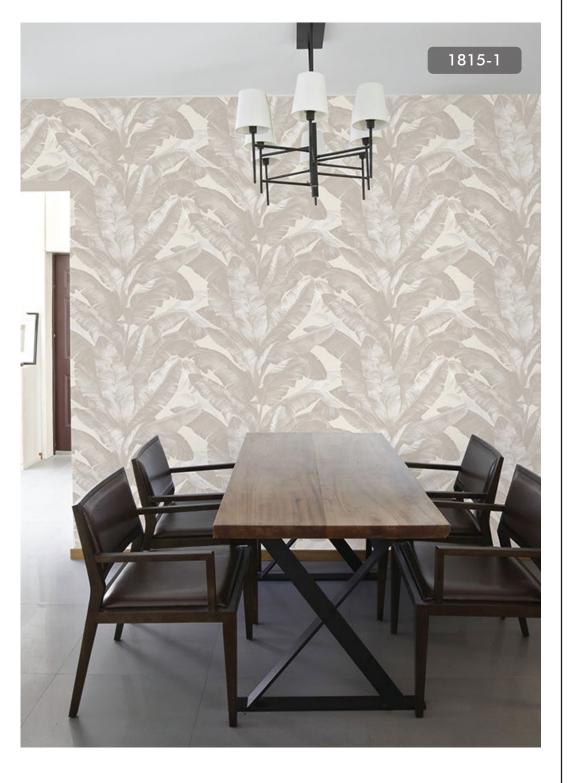

#### NATURE AT THE FORE

Natural material elements develop freely, creating a natural and comfortable atmosphere. The colours of new tones and soft tones give warmth and comfort and fill the entire wall with elements of nature. These wallpaper patterns will bring pure and natural serenity into your home.