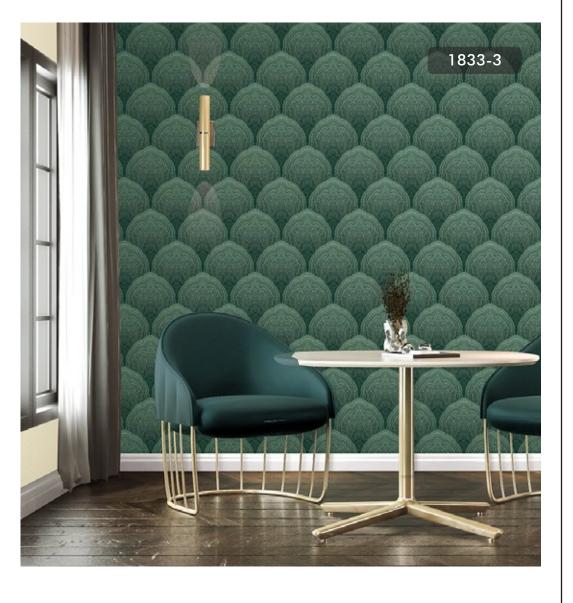

#### METALLIC MODERN

Modern and Natural coexist and break down the territorial division of space. Walls evolve so that individuals can decorate any space they want. The boundaries between the outside and the interior, the boundaries of living room and kitchen, and the boundaries of rest and working space are also blurred, and flexible use of space becomes more and more important.