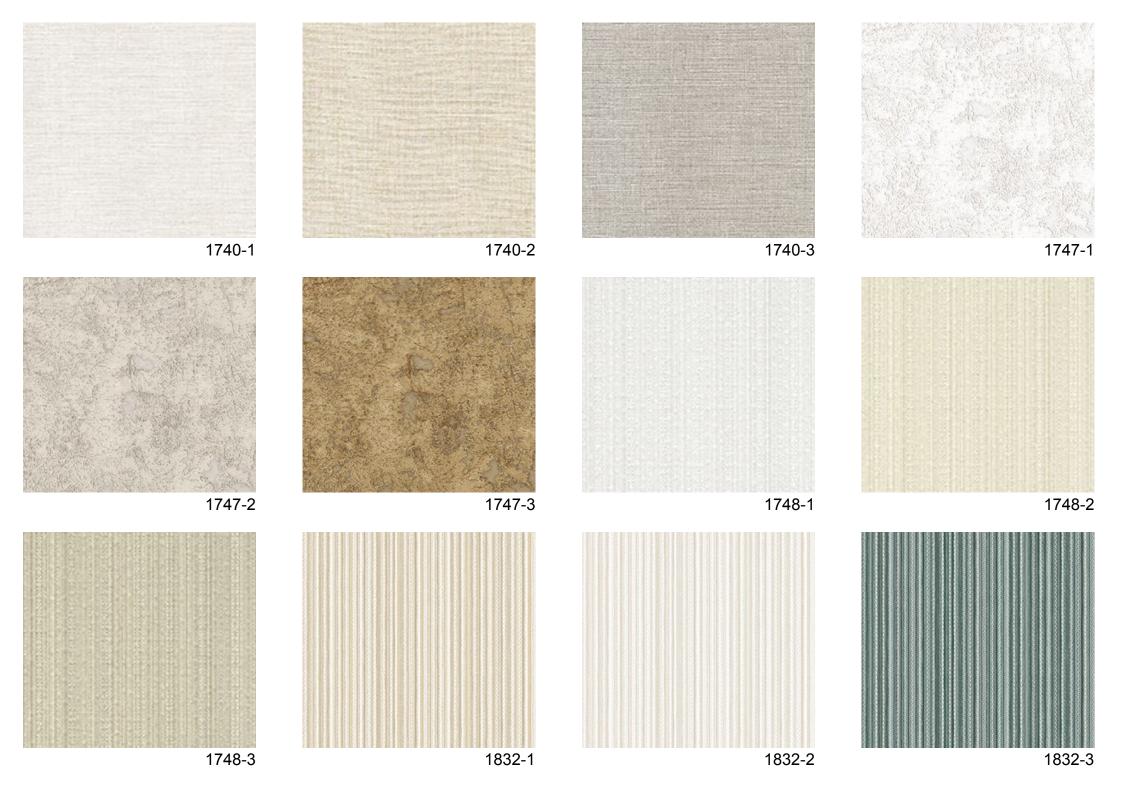

#### **TEXTURE ART**

The rough texture and calm colour of the wall combine to create a stable atmosphere. Crossing colour tones with the same texture ads to the abundance of space.

#### **TEXTURE ART**

The "DARAE" collection offers a wide range of background screens that enables you to express your scenes nicely in any space.

The rough texture and calm colour of the wall combine to create a stable atmosphere. Crossing colour tones with the same texture ads to the abundance of space.