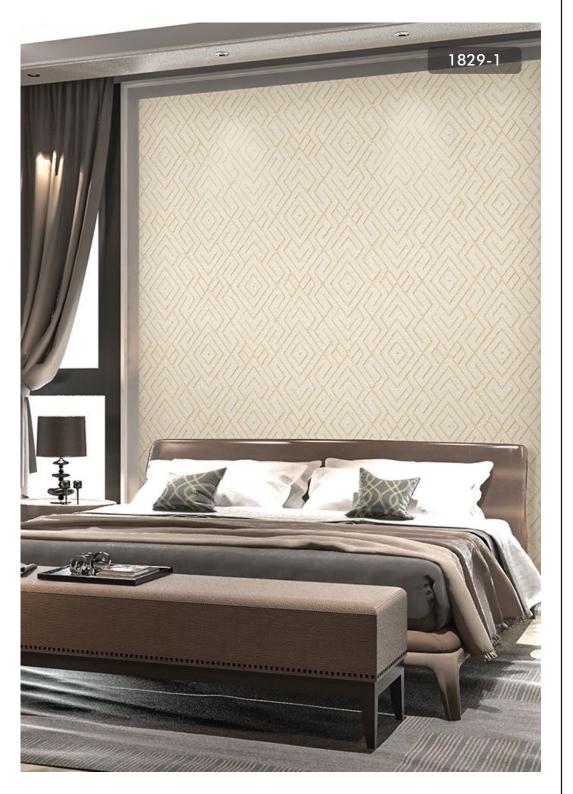

#### METALLIC MODERN

Currently geometric forms are popular. With Rhythm the tile pattern is consciously obscured, making the transitions more subtle and the colour gradations more natural.

#### METALLIC MODERN

Modern and Natural coexist and break down the territorial division of space. Walls evolve so that individuals can decorate any space they want. The boundaries between the outside and the interior, the boundaries of living room and kitchen, and the boundaries of rest and working space are also blurred, and flexible use of space becomes more and more important.