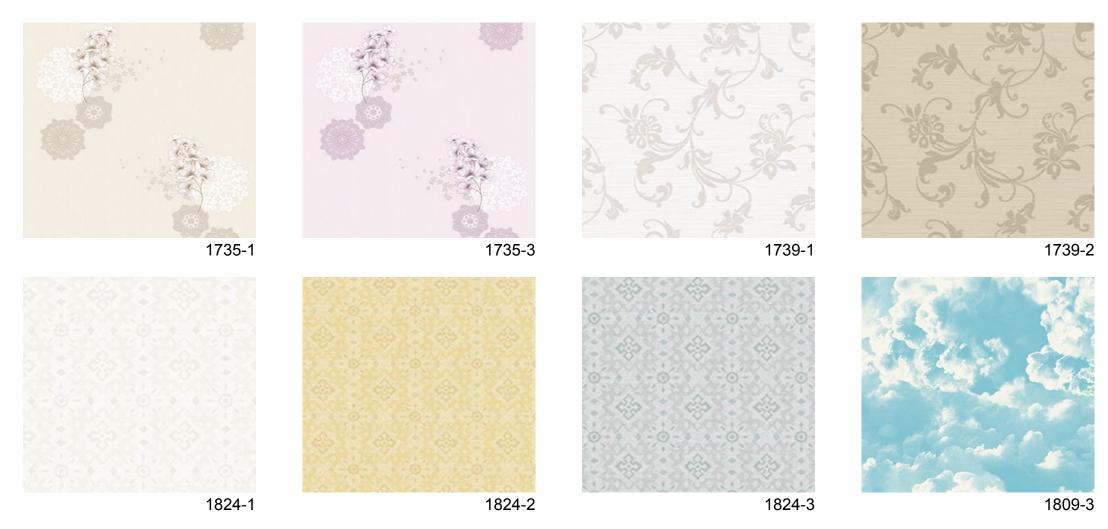

#### NATURE AT THE FORE

Natural material elements develop freely, creating a natural and comfortable atmosphere. The colours of new tones and soft tones give warmth and comfort and fill the entire wall with elements of nature. These wallpaper patterns will bring pure and natural serenity into your home.