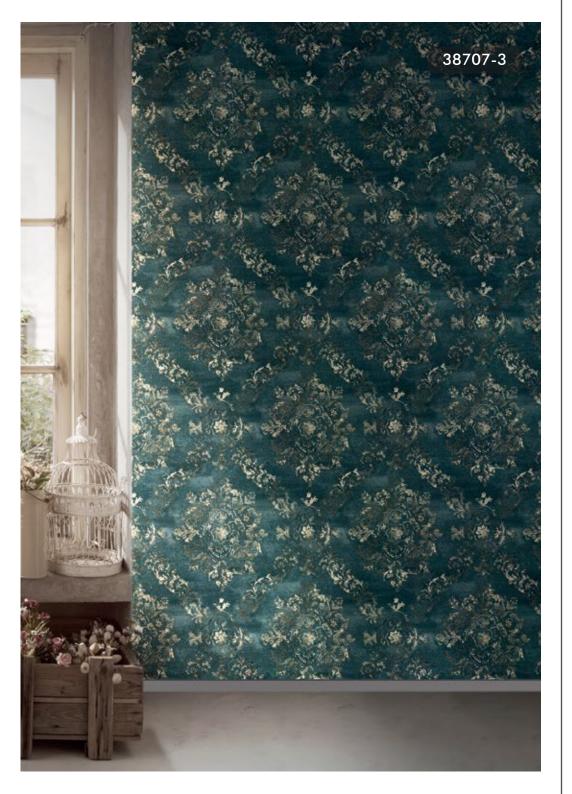

## Specification Sheet

Collection Name : MY HOME MY SPACE

Country of Origin : Germany

Category : Luxury

Roll Size : 0.53 mtr x 10.05 mtr = 57 Sq.Ft.

Quality : Vinyl on Non Woven

FEEL THE COOL WIND ON YOUR SKIN, SOAK UP THE SUN'S RAYS AND TREASURE THE WARMTH AND SECURITY OF YOUR HOME

38696-3

38358-2

38692-3

38692-4

COSY DESIGNS AND WARM DAMASK TONES ON THE WALL ADD A MAGICAL QUALITY TO A ROOM AND GIVE YOU STRENGTH FOR EACH NEW DAY.

38708-2

38708-5

38093-2