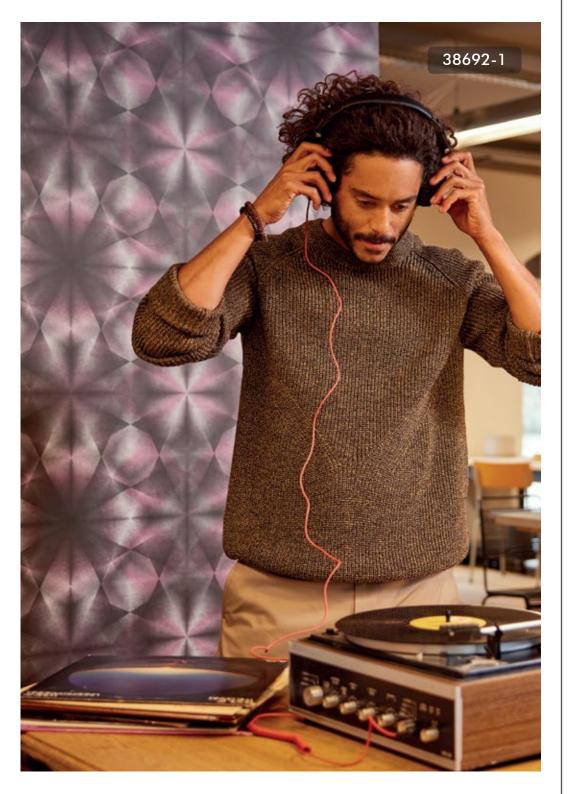

38696-3

38358-2

38692-3

38692-4

COSY DESIGNS AND WARM DAMASK TONES ON THE WALL ADD A MAGICAL QUALITY TO A ROOM AND GIVE YOU STRENGTH FOR EACH NEW DAY.

38708-2

38708-5

38093-2