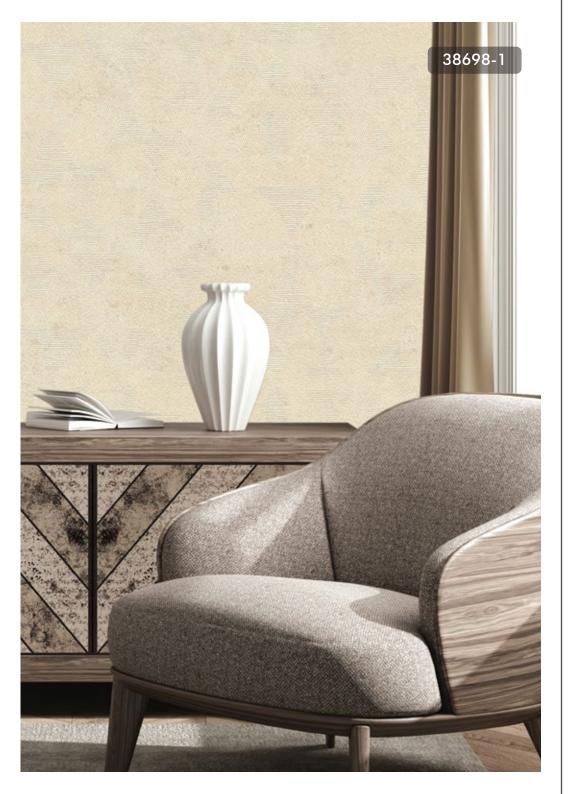

## Specification Sheet

Collection Name : MY HOME MY SPACE

Country of Origin : Germany

Category : Luxury

Roll Size : 0.53 mtr x 10.05 mtr = 57 Sq.Ft.

Quality : Vinyl on Non Woven

FEEL THE COOL WIND ON YOUR SKIN, SOAK UP THE SUN'S RAYS AND TREASURE THE WARMTH AND SECURITY OF YOUR HOME