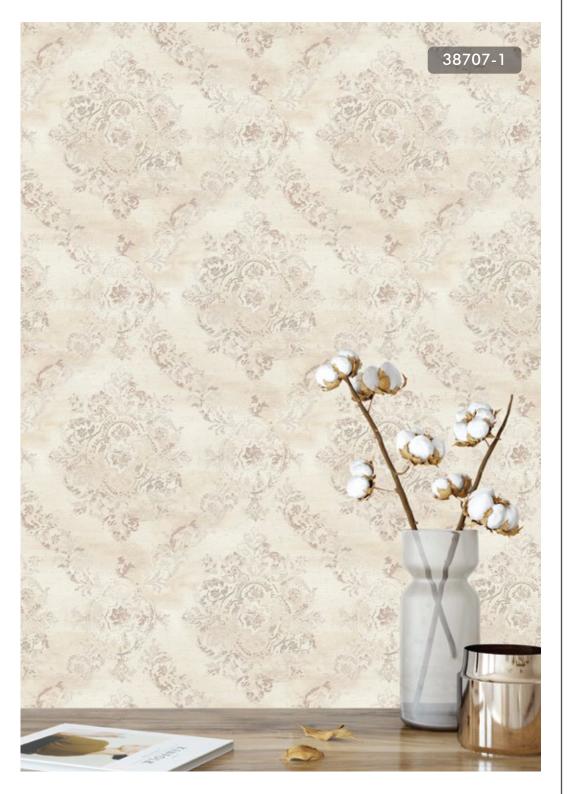

## Specification Sheet

Collection Name : MY HOME MY SPACE

Country of Origin : Germany

Category : Luxury

Roll Size : 0.53 mtr x 10.05 mtr = 57 Sq.Ft.

Quality : Vinyl on Non Woven

FEEL THE COOL WIND ON YOUR SKIN, SOAK UP THE SUN'S RAYS AND TREASURE THE WARMTH AND SECURITY OF YOUR HOME

38696-3

38358-2

38692-3

38692-4

COSY DESIGNS AND WARM DAMASK TONES ON THE WALL ADD A MAGICAL QUALITY TO A ROOM AND GIVE YOU STRENGTH FOR EACH NEW DAY.

38708-2

38708-5

38093-2