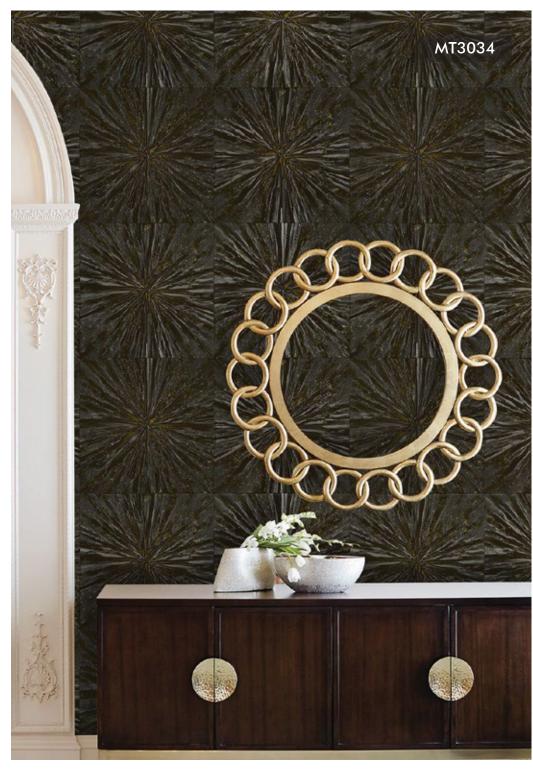

#### REGAL

The Regal Collection celebrates Excel's rich and royal designs. This stunning collection features modern and abstract patterns with metallic highlights adding to the regal contemporary illusion. Regal is dazzling and distinctive - making it an ideal choice for a feature wall.

# ROYAL METALLIC

MT3015

MT3013

MT3020

MT3024

MT3027

MT3029

MT3032