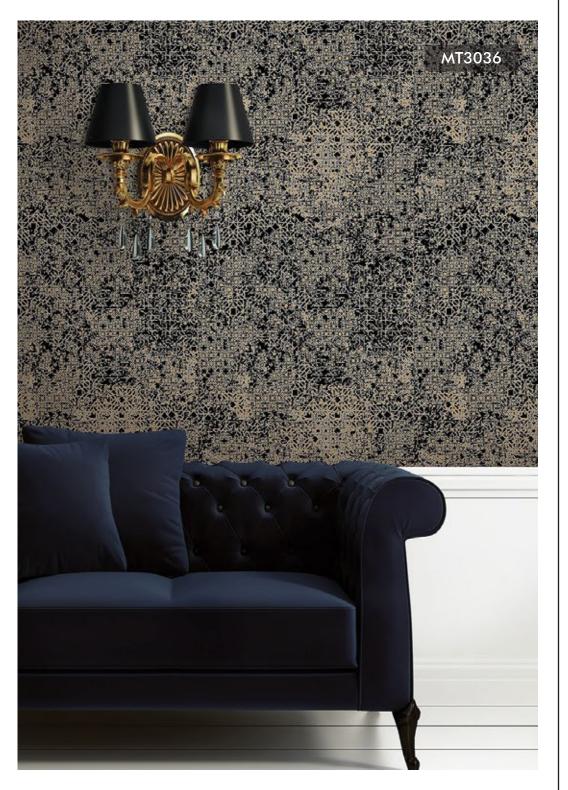

#### REGAL

The Regal Collection celebrates Excel's rich and royal designs. This stunning collection features modern and abstract patterns with metallic highlights adding to the regal contemporary illusion. Regal is dazzling and distinctive - making it an ideal choice for a feature wall.

# ROYAL METALLIC

MT3015

MT3013

MT3020

MT3024

MT3027

MT3029

MT3032