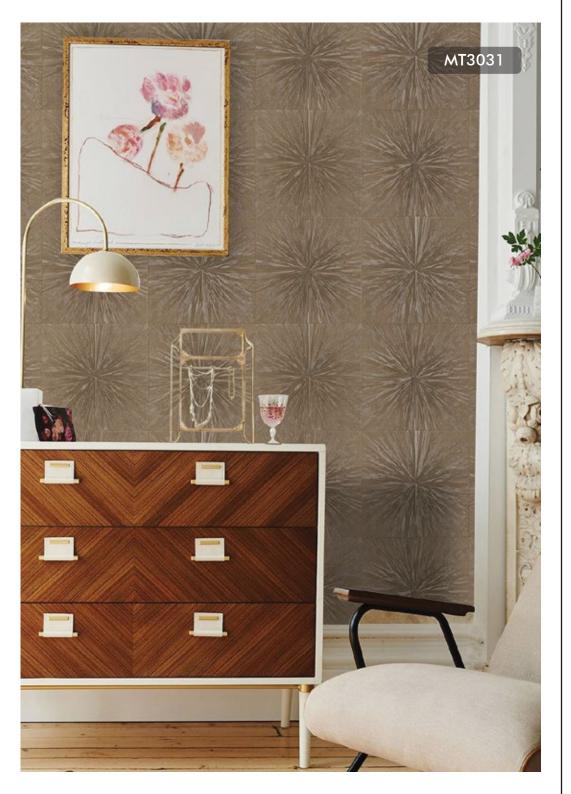

#### REGAL

The Regal Collection celebrates Excel's rich and royal designs. This stunning collection features modern and abstract patterns with metallic highlights adding to the regal contemporary illusion. Regal is dazzling and distinctive - making it an ideal choice for a feature wall.

## Specification Sheet

Collection Name : REGAL

Category : ELITE

Roll Size  $: 0.53 \text{ mtr} \times 10.05 \text{ mtr} = 57 \text{ Sq.Ft.}$ 

Quality : Vinyl with paperback

MT3003

MT3007