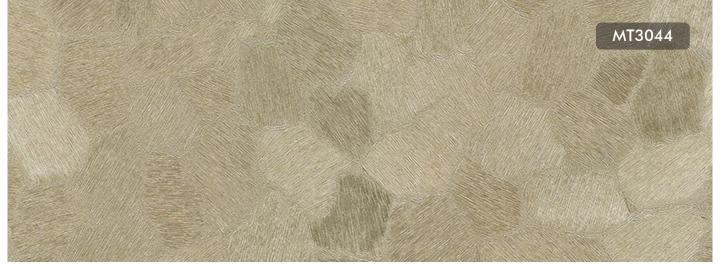

, WB,

Kolkata - 700 014, India. Contact us : +91-33-40560400,

email: info@excelwallpapers.com





#### REGAL

The Regal Collection celebrates Excel's rich and royal designs. This stunning collection features modern and abstract patterns with metallic highlights adding to the regal contemporary illusion. Regal is dazzling and distinctive - making it an ideal choice for a feature wall.



## Specification Sheet

Collection Name : REGAL

Category : ELITE

Roll Size  $: 0.53 \text{ mtr} \times 10.05 \text{ mtr} = 57 \text{ Sq.Ft.}$ 

Quality : Vinyl with paperback









MT3003









MT3007







# ROYAL METALLIC













MT3015









MT3013









MT3020









MT3024









MT3027



MT3029













MT3032













MT3035















MT3043





### BRUSHED













MT3053









MT3052