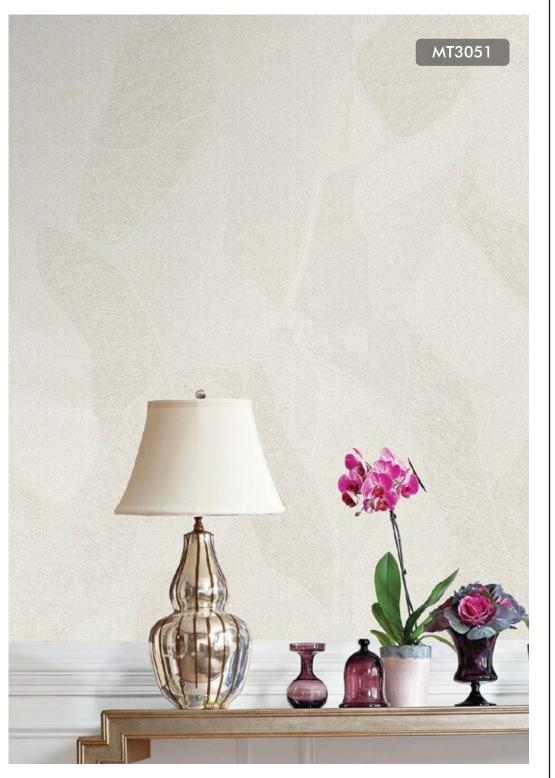

#### REGAL

The Regal Collection celebrates Excel's rich and royal designs. This stunning collection features modern and abstract patterns with metallic highlights adding to the regal contemporary illusion. Regal is dazzling and distinctive - making it an ideal choice for a feature wall.

## Specification Sheet

Collection Name : REGAL

Category : ELITE

Roll Size  $: 0.53 \text{ mtr} \times 10.05 \text{ mtr} = 57 \text{ Sq.Ft.}$ 

Quality : Vinyl with paperback

MT3003

MT3007