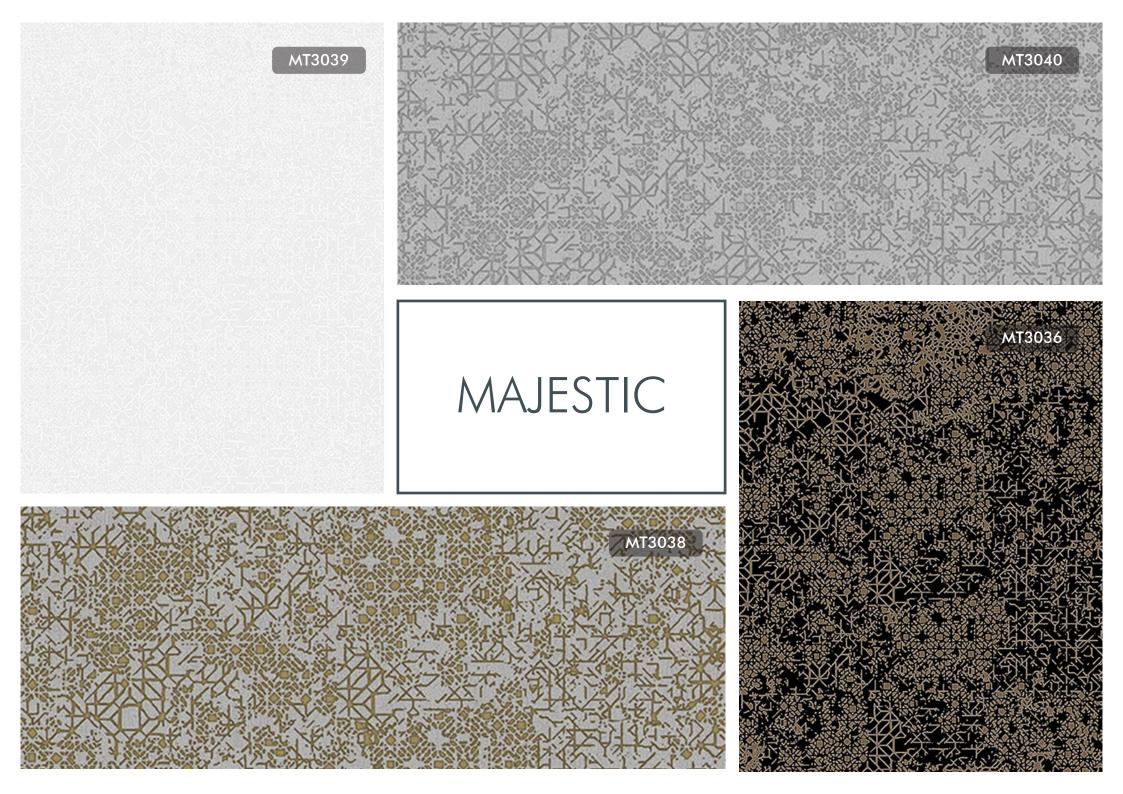

s: 301 Prasad Square, 164 AJC Bose Road, WB,

Kolkata - 700 014, India. Contact us : +91-33-40560400,

email: info@excelwallpapers.com





#### REGAL

The Regal Collection celebrates Excel's rich and royal designs. This stunning collection features modern and abstract patterns with metallic highlights adding to the regal contemporary illusion. Regal is dazzling and distinctive - making it an ideal choice for a feature wall.



## Specification Sheet

Collection Name : REGAL

Category : ELITE

Roll Size  $: 0.53 \text{ mtr} \times 10.05 \text{ mtr} = 57 \text{ Sq.Ft.}$ 

Quality : Vinyl with paperback









MT3003









MT3007







# ROYAL METALLIC













MT3015









MT3013









MT3020









MT3024









MT3027



MT3029













MT3032













MT3035















MT3043





### BRUSHED













MT3053









MT3052