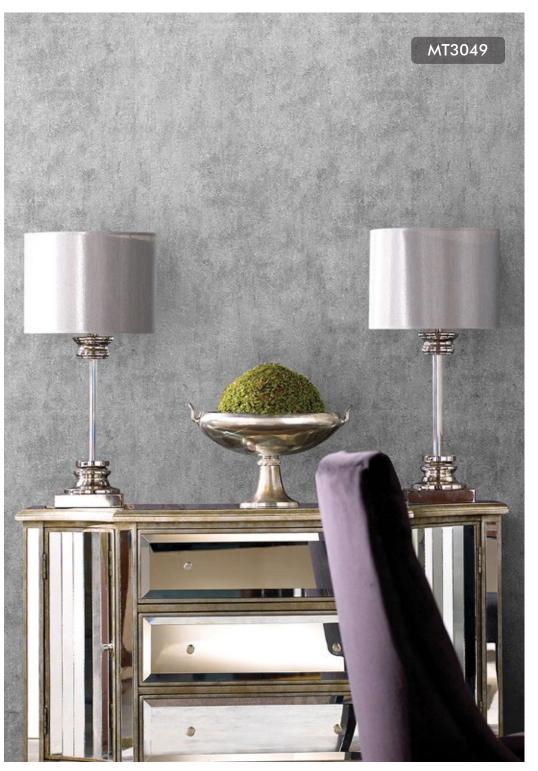

01 Prasad Square, 164 AJC Bose Road, WB,

Kolkata - 700 014, India. Contact us : +91-33-40560400,

email: info@excelwallpapers.com





#### REGAL

The Regal Collection celebrates Excel's rich and royal designs. This stunning collection features modern and abstract patterns with metallic highlights adding to the regal contemporary illusion. Regal is dazzling and distinctive - making it an ideal choice for a feature wall.



## Specification Sheet

Collection Name : REGAL

Category : ELITE

Roll Size  $: 0.53 \text{ mtr} \times 10.05 \text{ mtr} = 57 \text{ Sq.Ft.}$ 

Quality : Vinyl with paperback









MT3003









MT3007







# ROYAL METALLIC













MT3015









MT3013









MT3020









MT3024









MT3027



MT3029













MT3032













MT3035















MT3043





### BRUSHED













MT3053









MT3052