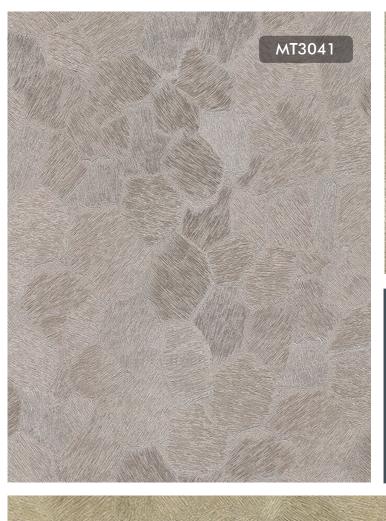

164 AJC Bose Road, WB,

Kolkata - 700 014, India. Contact us : +91-33-40560400,

email: info@excelwallpapers.com





#### REGAL

The Regal Collection celebrates Excel's rich and royal designs. This stunning collection features modern and abstract patterns with metallic highlights adding to the regal contemporary illusion. Regal is dazzling and distinctive - making it an ideal choice for a feature wall.



## Specification Sheet

Collection Name : REGAL

Category : ELITE

Roll Size  $: 0.53 \text{ mtr} \times 10.05 \text{ mtr} = 57 \text{ Sq.Ft.}$ 

Quality : Vinyl with paperback









MT3003









MT3007







# ROYAL METALLIC













MT3015









MT3013









MT3020









MT3024









MT3027



MT3029













MT3032













MT3035















MT3043





### BRUSHED













MT3053









MT3052