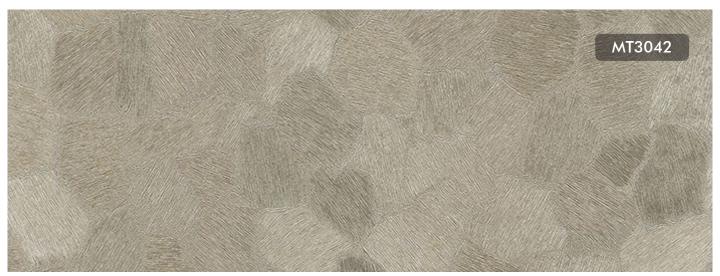

4 AJC Bose Road, WB,

Kolkata - 700 014, India. Contact us : +91-33-40560400,

email: info@excelwallpapers.com





#### REGAL

The Regal Collection celebrates Excel's rich and royal designs. This stunning collection features modern and abstract patterns with metallic highlights adding to the regal contemporary illusion. Regal is dazzling and distinctive - making it an ideal choice for a feature wall.



## Specification Sheet

Collection Name : REGAL

Category : ELITE

Roll Size  $: 0.53 \text{ mtr} \times 10.05 \text{ mtr} = 57 \text{ Sq.Ft.}$ 

Quality : Vinyl with paperback









MT3003









MT3007







# ROYAL METALLIC













MT3015









MT3013









MT3020









MT3024









MT3027



MT3029













MT3032













MT3035















MT3043





### BRUSHED













MT3053









MT3052