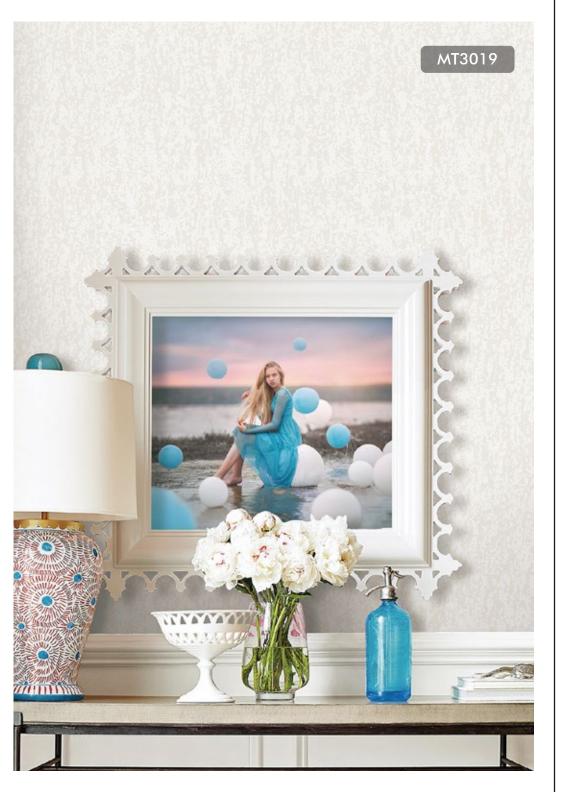

## Specification Sheet

Collection Name : REGAL

Category : ELITE

Roll Size  $: 0.53 \text{ mtr} \times 10.05 \text{ mtr} = 57 \text{ Sq.Ft.}$ 

Quality : Vinyl with paperback

MT3003

MT3007